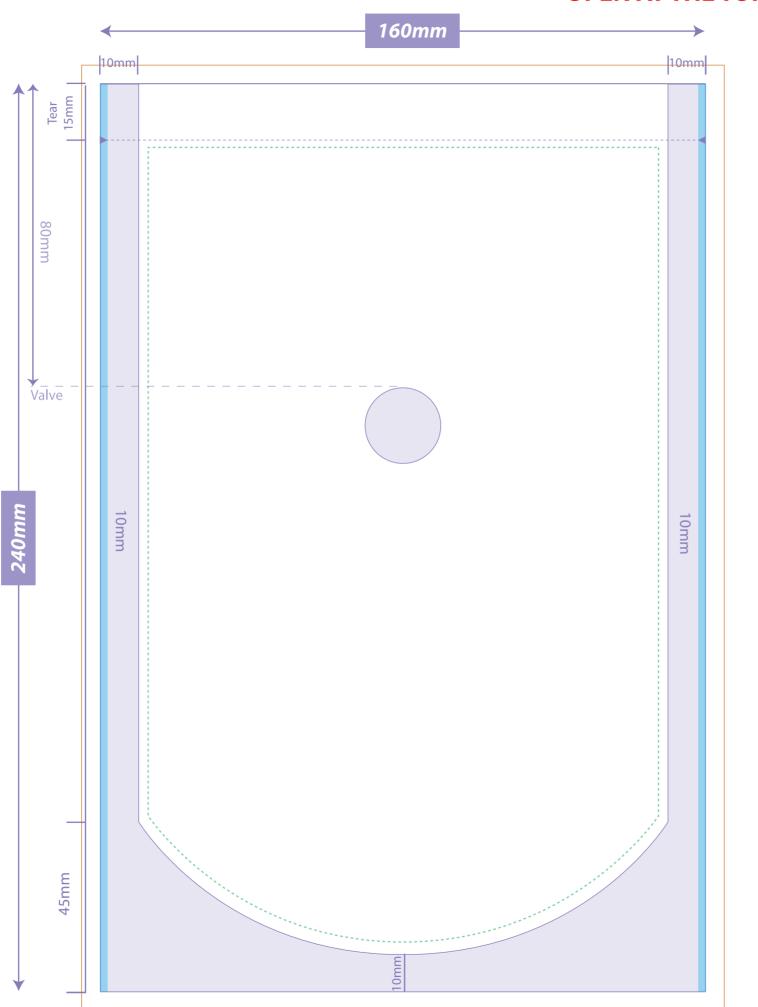

# **OPEN AT THE TOP - FILL AT THIS END**

# **COFFEE DOY POUCH**

#### **DIRECTIONS:**

Please leave 5mm bleed all around Please put front and back on layers provided Please keep this keyline on its separate layer

## PLEASE CHECK FOR:

Tear Notch Position/ Gusset Size

Cutter

Seal Areas

----- Safe Image Area

- Artwork Bleed Area

Tolerance Area - image & colour must be the same in both these areas to allow for left/right movement during pouch making.