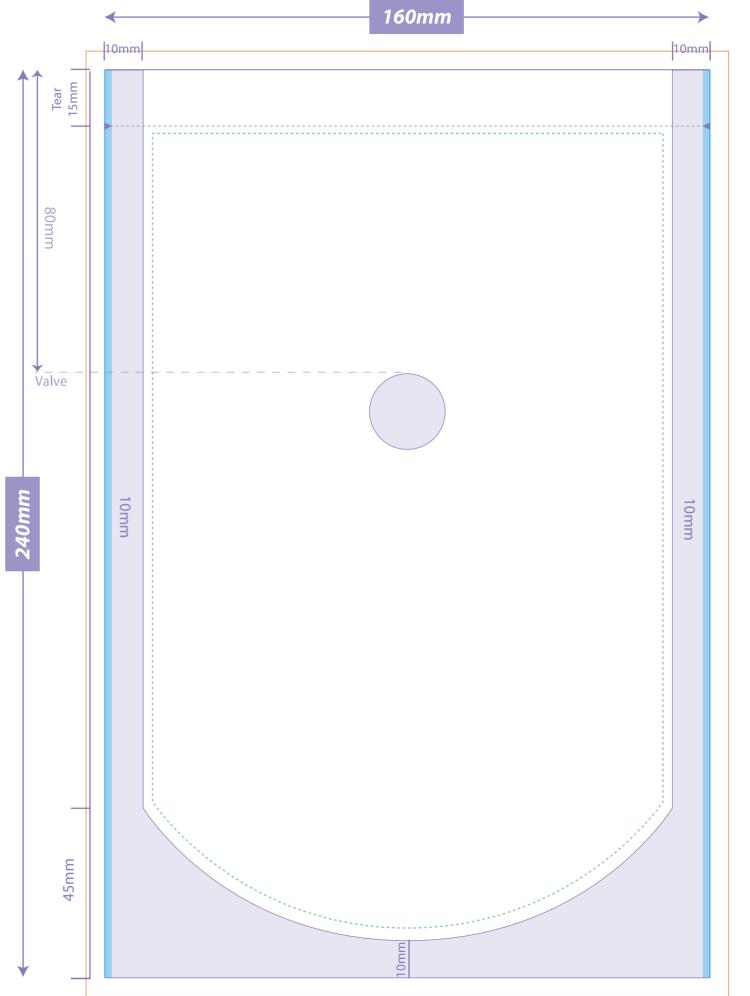

# **OPEN AT THE TOP - FILL AT THIS END**

# **COFFEE DOY POUCH**

#### **DIRECTIONS:**

Please leave 5mm bleed all around Please put front and back on layers provided Please keep this keyline on its separate layer

## PLEASE CHECK FOR:

Tear Notch Position/ Gusset Size

Cutter

Seal Areas

----- Safe Image Area

- Artwork Bleed Area

Tolerance Area - image & colour must be the same in both these areas to allow for left/right movement during pouch making.