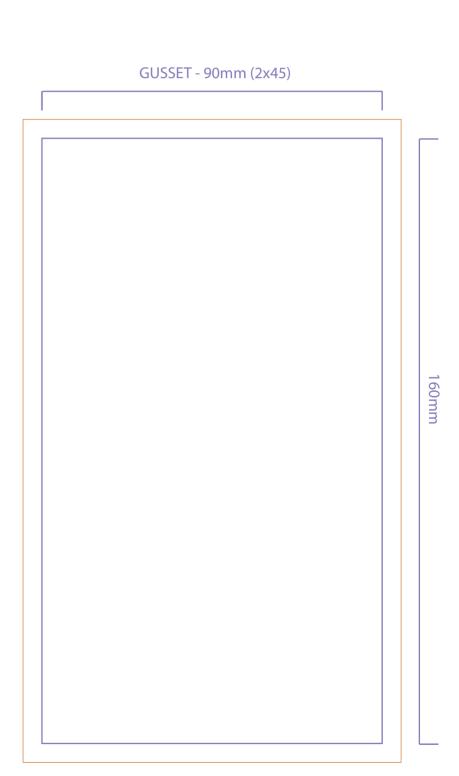

# **OPEN AT THE TOP - FILL AT THIS END**



# **COFFEE DOY POUCH**

#### **DIRECTIONS:**

Please leave 5mm bleed all around Please put front and back on layers provided Please keep this keyline on its separate layer

## PLEASE CHECK FOR:

Tear Notch Position/ Gusset Size

## **NOTE: PRINT FILE AMENDMENTS**

All print file amendments are charged at €/£90 per hour or part thereof (min 30 minute charge). Major design changes will be quoted in advance and must be covered by purchase order or email confirmation. These maybe credited once Foxpak receive a purchase order for production of the packaging.

Cutter

Seal Areas

----- Safe Image Area

- Artwork Bleed Area

Tolerance Area - image & colour must be the same in both these areas to allow for left/right movement during pouch making.