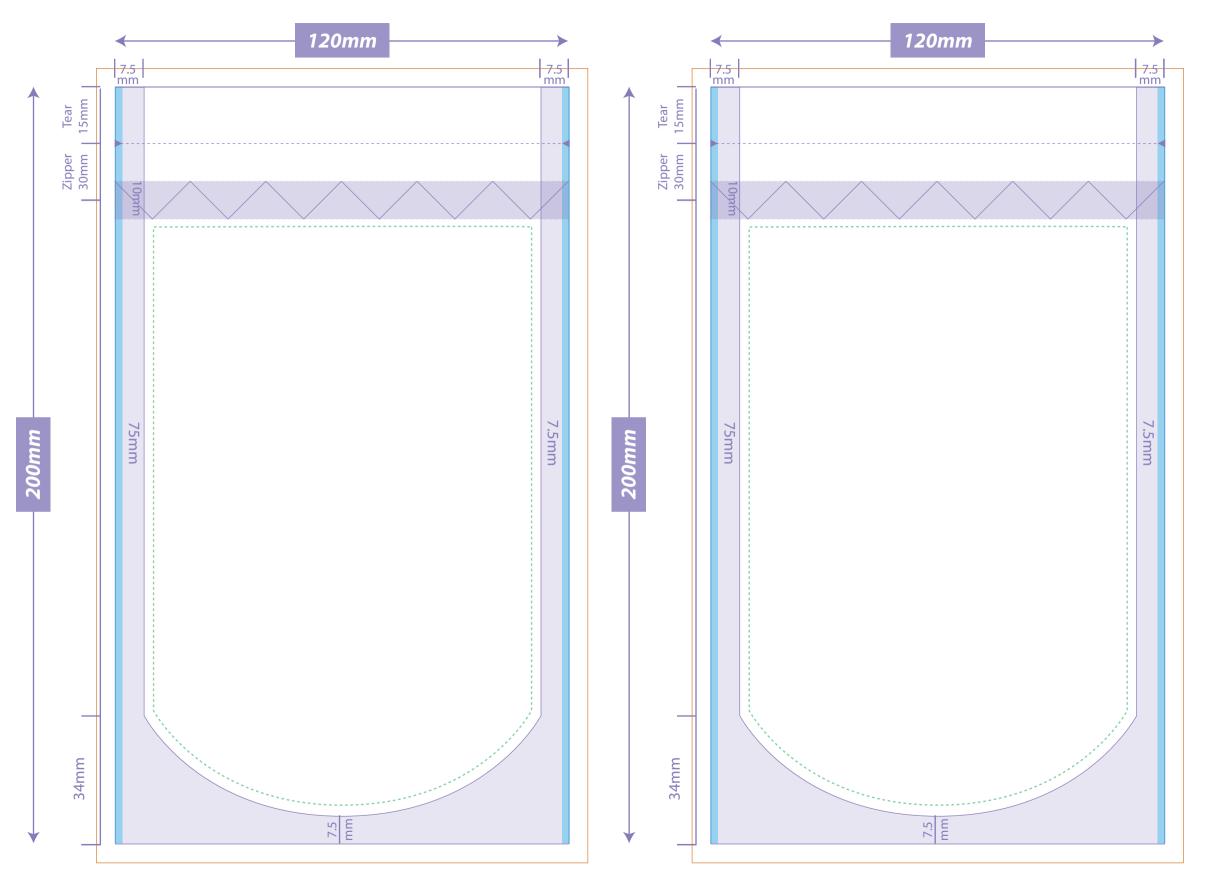

### PLEASE CHECK FOR:

Zipper / Tear Notch Position/ Gusset Size

Seal Areas
Safe Image Area
Artwork Bleed Area

Tolerance Area - image & colour must be the same in both these areas to allow for left/right movement during pouch making.

GUSSET - 68mm (2x34)