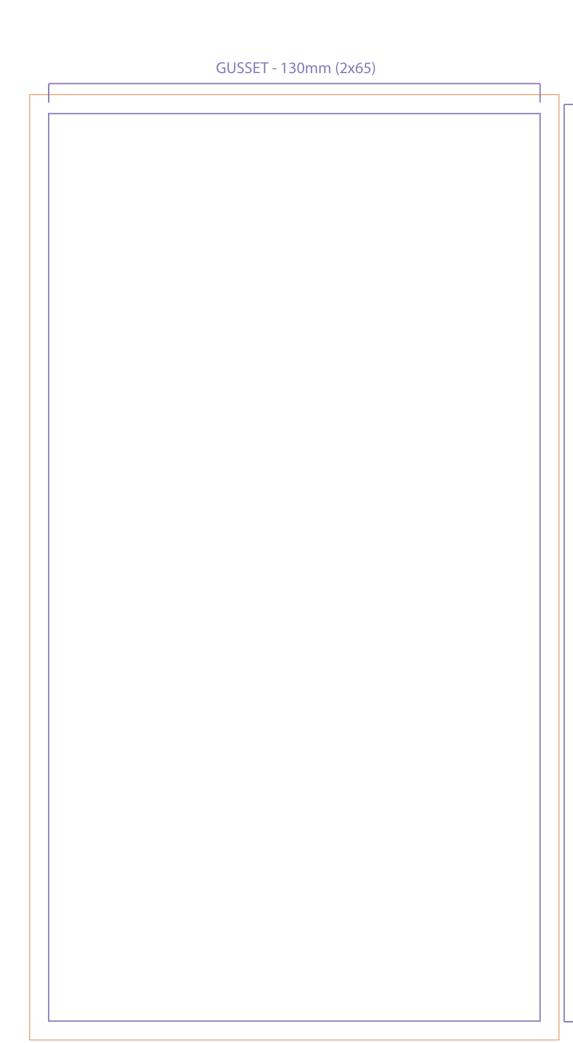

|
|-------------------------------------------------------------------------------------------------------------------------------------|
| Seal Areas                                                                                                                          |
| <br>Safe Image Area                                                                                                                 |
| <br>Artwork Bleed Area                                                                                                              |
| Tolerance Area - image & colour<br>must be the same in both these areas<br>to allow for left/right movement<br>during pouch making. |



## **OPEN AT THE TOP - FILL AT THIS END**