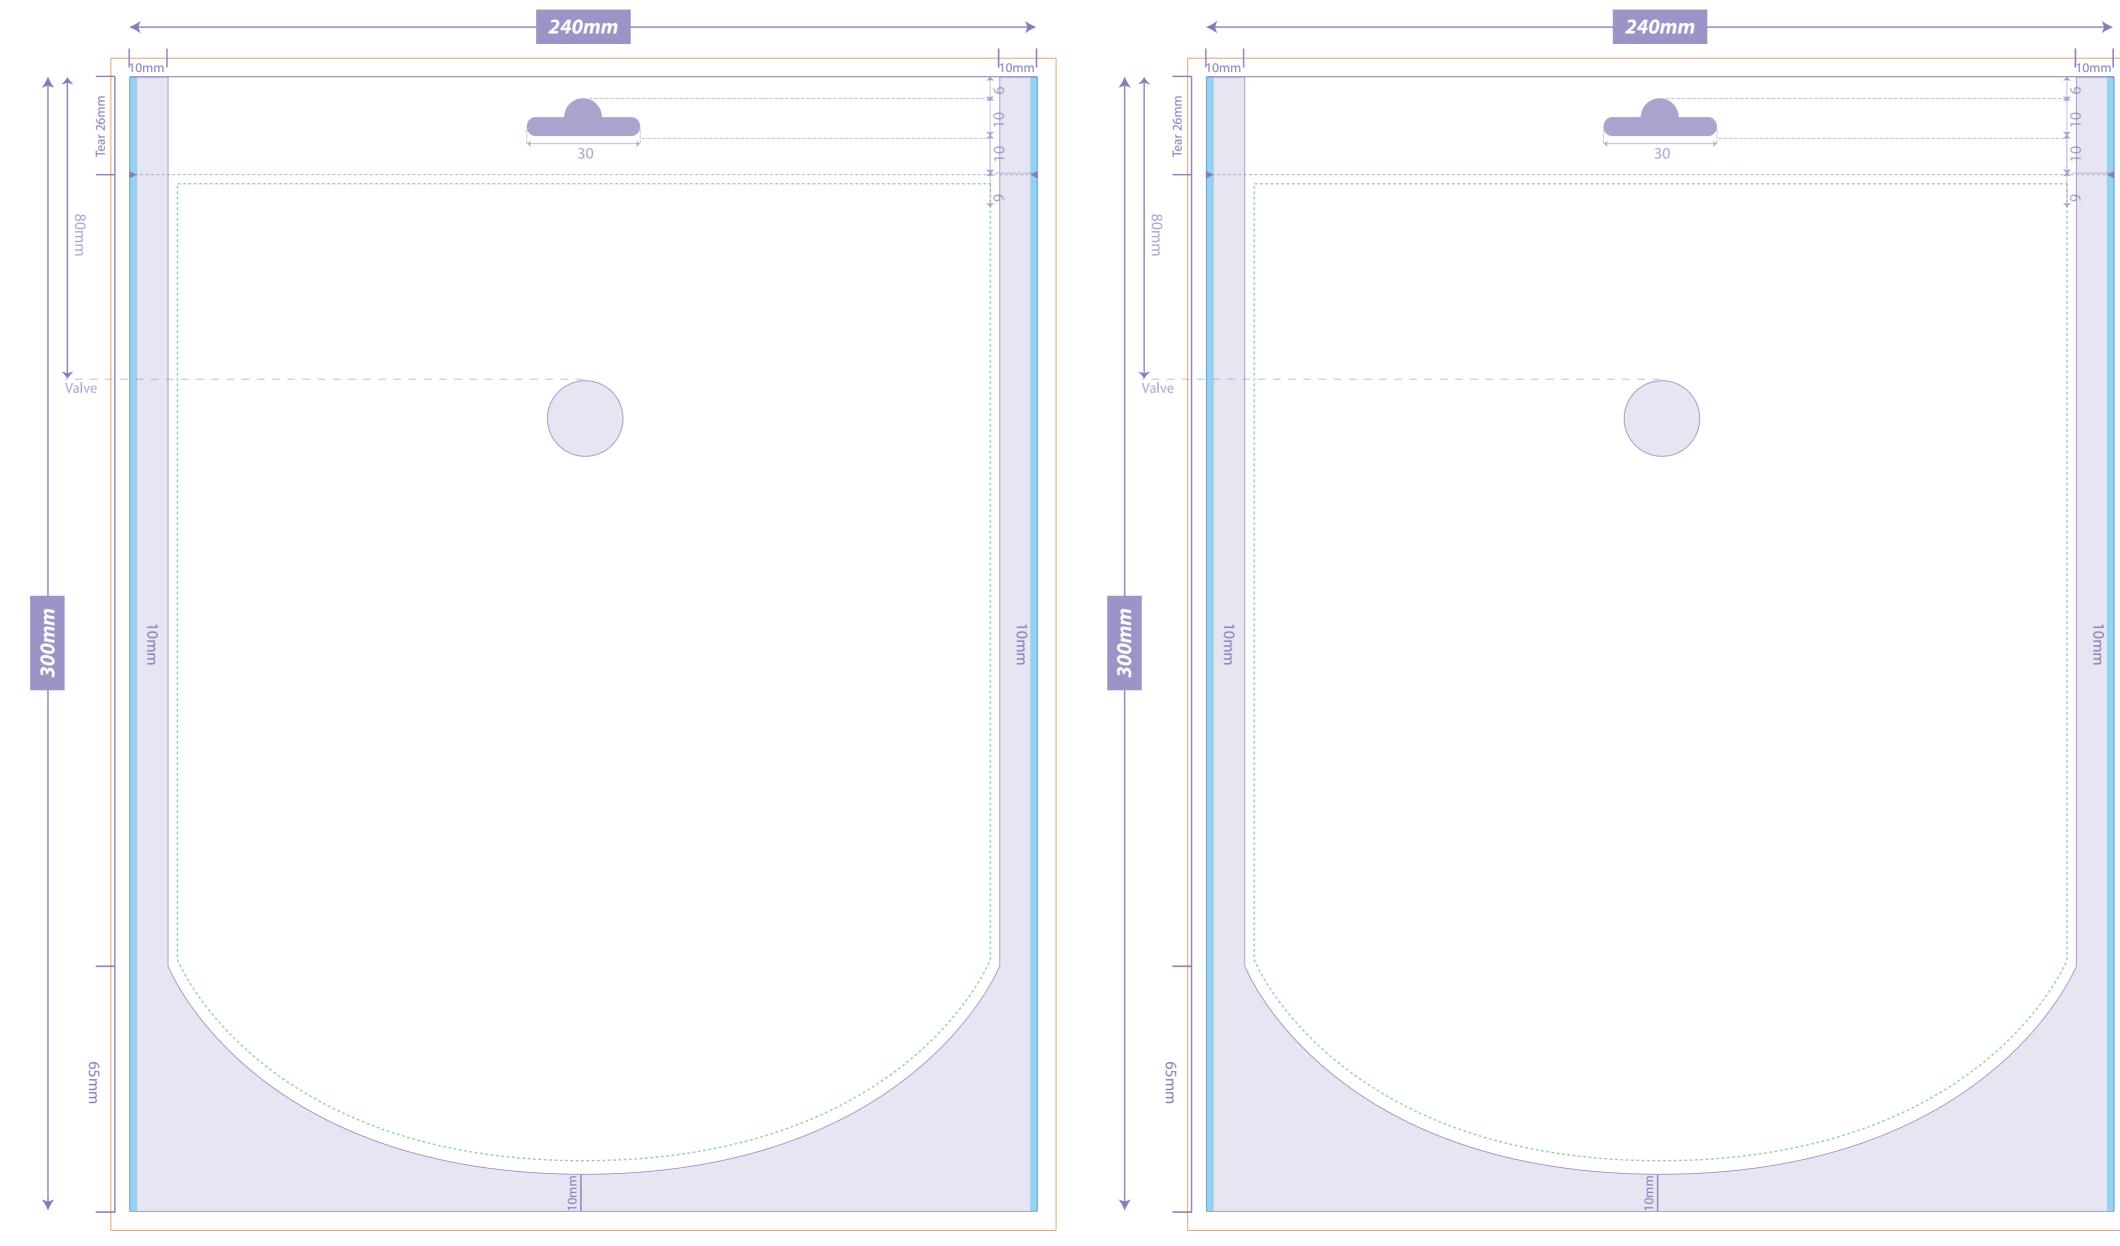

### **DIRECTIONS:**

Please leave 5mm bleed all around Please put front and back on layers provided Please keep this keyline on its separate layer

### **PLEASE CHECK FOR:**

Tear Notch Position/ Gusset Size

| <br>Cutter                                                                                                                          |
|-------------------------------------------------------------------------------------------------------------------------------------|
| Seal Areas                                                                                                                          |
| <br>Safe Image Area                                                                                                                 |
| <br>Artwork Bleed Area                                                                                                              |
| Tolerance Area - image & colour<br>must be the same in both these areas<br>to allow for left/right movement<br>during pouch making. |

## **OPEN AT THE TOP - FILL AT THIS END**