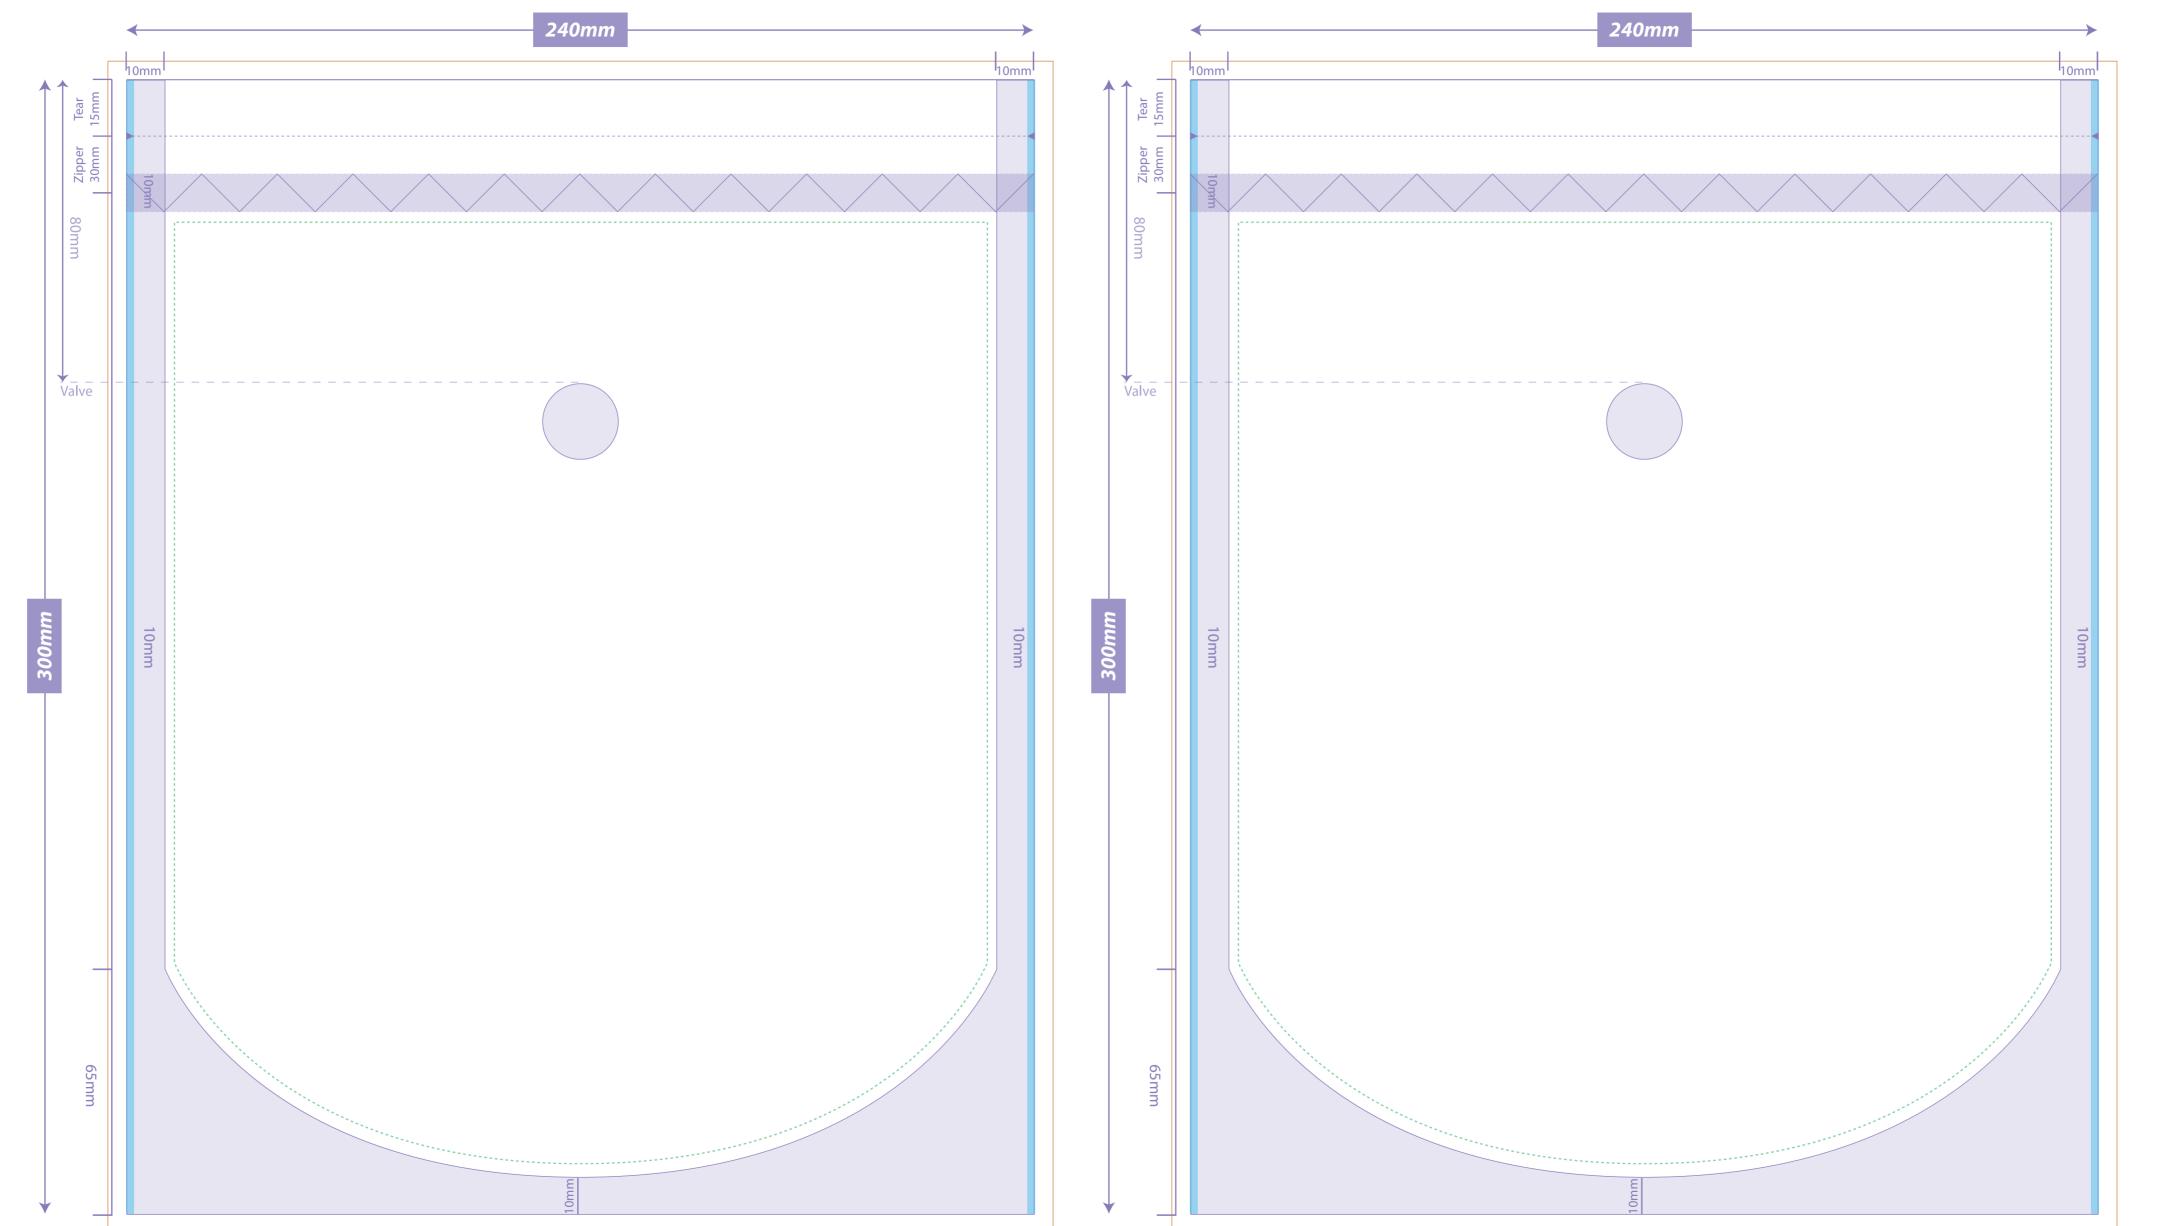

# **COFFEE DOY POUCH**

## **DIRECTIONS:**

Please leave 5mm bleed all around Please put front and back on layers provided Please keep this keyline on its separate layer

## **PLEASE CHECK FOR:**

Zipper / Tear Notch Position/ Gusset Size

Cutter

Seal Areas

Safe Image Area

Artwork Bleed Area

Tolerance Area - image & colour must be the same in both these areas to allow for left/right movement during pouch making.

# **OPEN AT THE TOP - FILL AT THIS END**