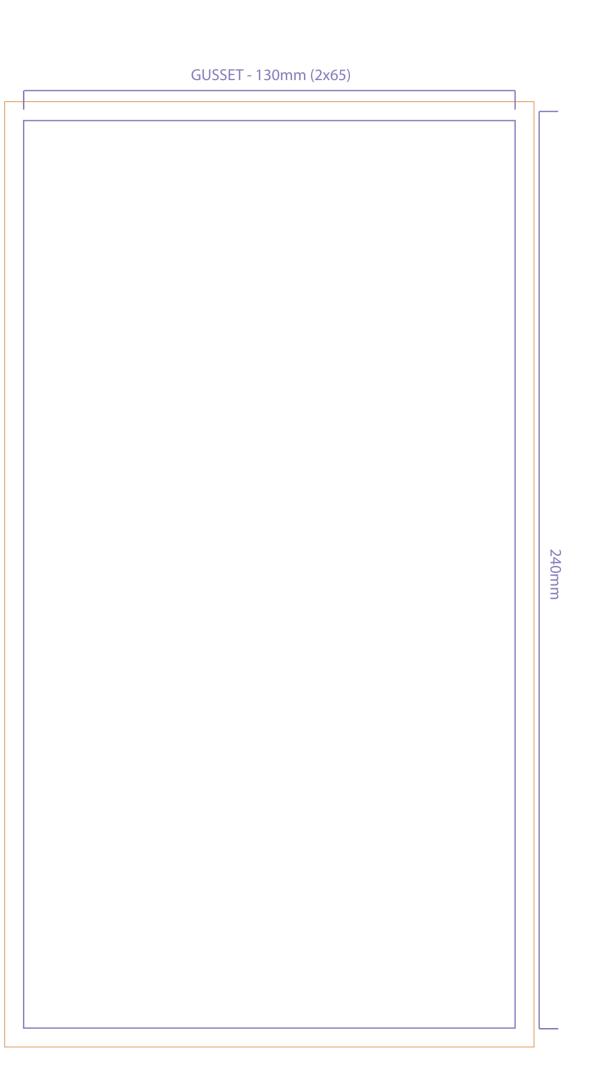

# **COFFEE DOY POUCH**

## **DIRECTIONS:**

Please leave 5mm bleed all around Please put front and back on layers provided Please keep this keyline on its separate layer

## **PLEASE CHECK FOR:**

Zipper / Tear Notch Position/ Gusset Size

## **NOTE: PRINT FILE AMENDMENTS**

All print file amendments are charged at €/£90 per hour or part thereof (min 30 minute charge). Major design changes will be quoted in advance and must be covered by purchase order or email confirmation. These maybe credited once Foxpak receive a purchase order for production of the packaging.

Cutter

Seal Areas

Safe Image Area

Artwork Bleed Area

Tolerance Area - image & colour must be the same in both these areas to allow for left/right movement during pouch making.

# **OPEN AT THE TOP - FILL AT THIS END**