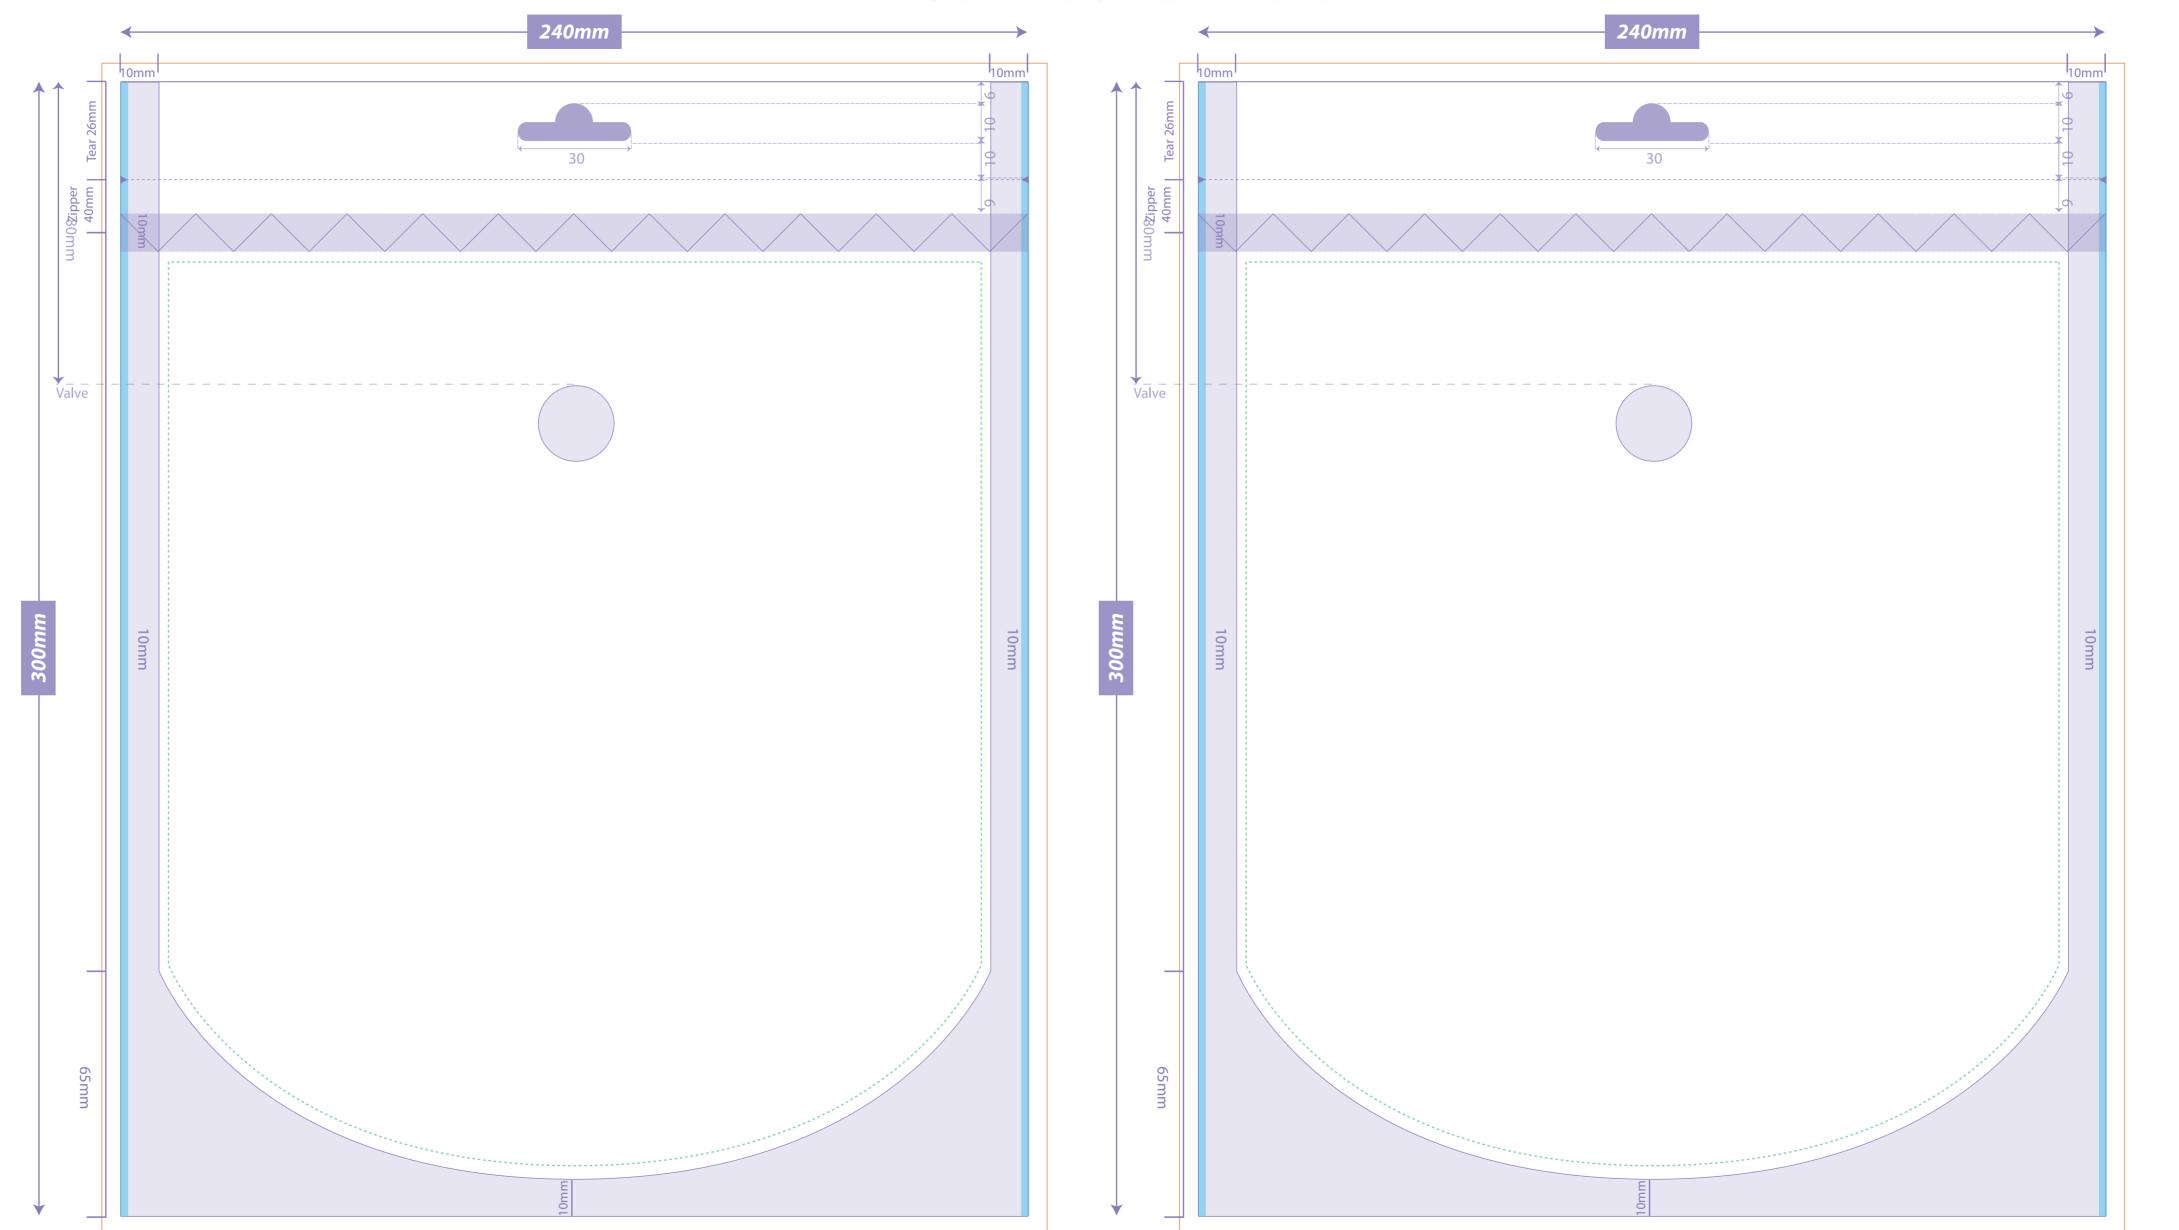

# **COFFEE DOY POUCH**

## **DIRECTIONS:**

Please leave 5mm bleed all around Please put front and back on layers provided Please keep this keyline on its separate layer

## **PLEASE CHECK FOR:**

Zipper / Tear Notch Position/ Gusset Size

— Cutter

Seal Areas

Safe Image Area

Artwork Bleed Area

Tolerance Area - image & colour must be the same in both these areas to allow for left/right movement during pouch making.

# **OPEN AT THE TOP - FILL AT THIS END**