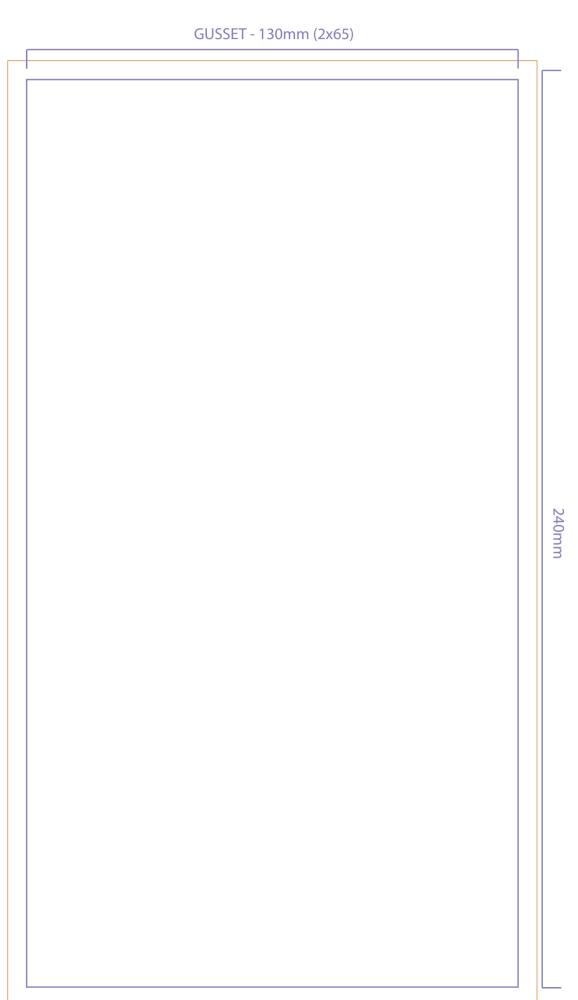

# **COFFEE DOY POUCH**

## **DIRECTIONS:**

Please leave 5mm bleed all around Please put front and back on layers provided Please keep this keyline on its separate layer

## **PLEASE CHECK FOR:**

Zipper / Tear Notch Position/ Gusset Size

## **NOTE: PRINT FILE AMENDMENTS**

All print file amendments are charged at €/£90 per hour or part thereof (min 30 minute charge). Major design changes will be quoted in advance and must be covered by purchase order or email confirmation. These maybe credited once Foxpak receive a purchase order for production of the packaging.

— Cutter

Seal Areas

Safe Image Area

Artwork Bleed Area

Tolerance Area - image & colour must be the same in both these areas to allow for left/right movement during pouch making.

# **OPEN AT THE TOP - FILL AT THIS END**