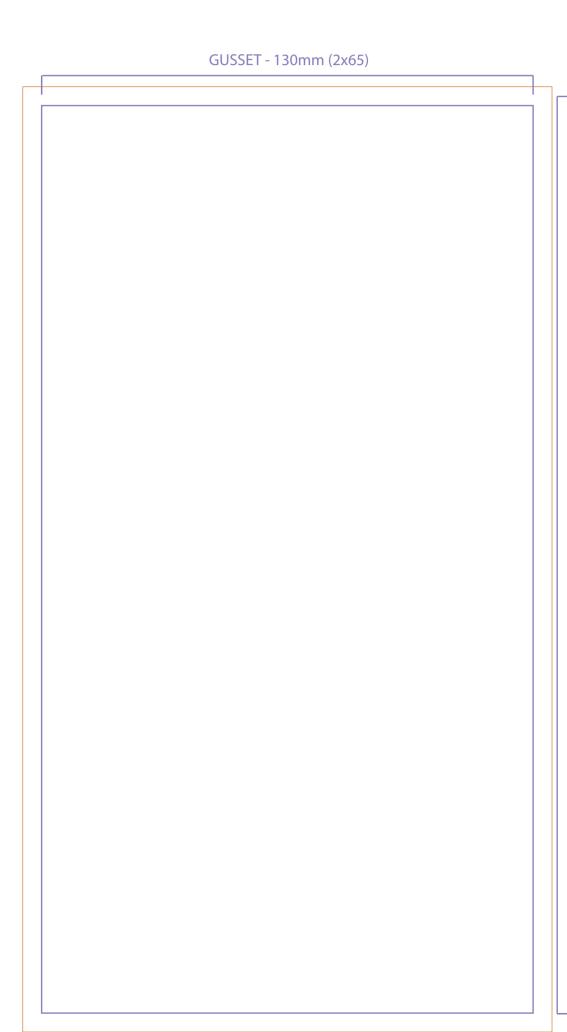

|
|-------------------------------------------------------------------------------------------------------------------------------------|
| Seal Areas                                                                                                                          |
| <br>Safe Image Area                                                                                                                 |
| <br>Artwork Bleed Area                                                                                                              |
| Tolerance Area - image & colour<br>must be the same in both these areas<br>to allow for left/right movement<br>during pouch making. |



#### **OPEN AT THE TOP - FILL AT THIS END**