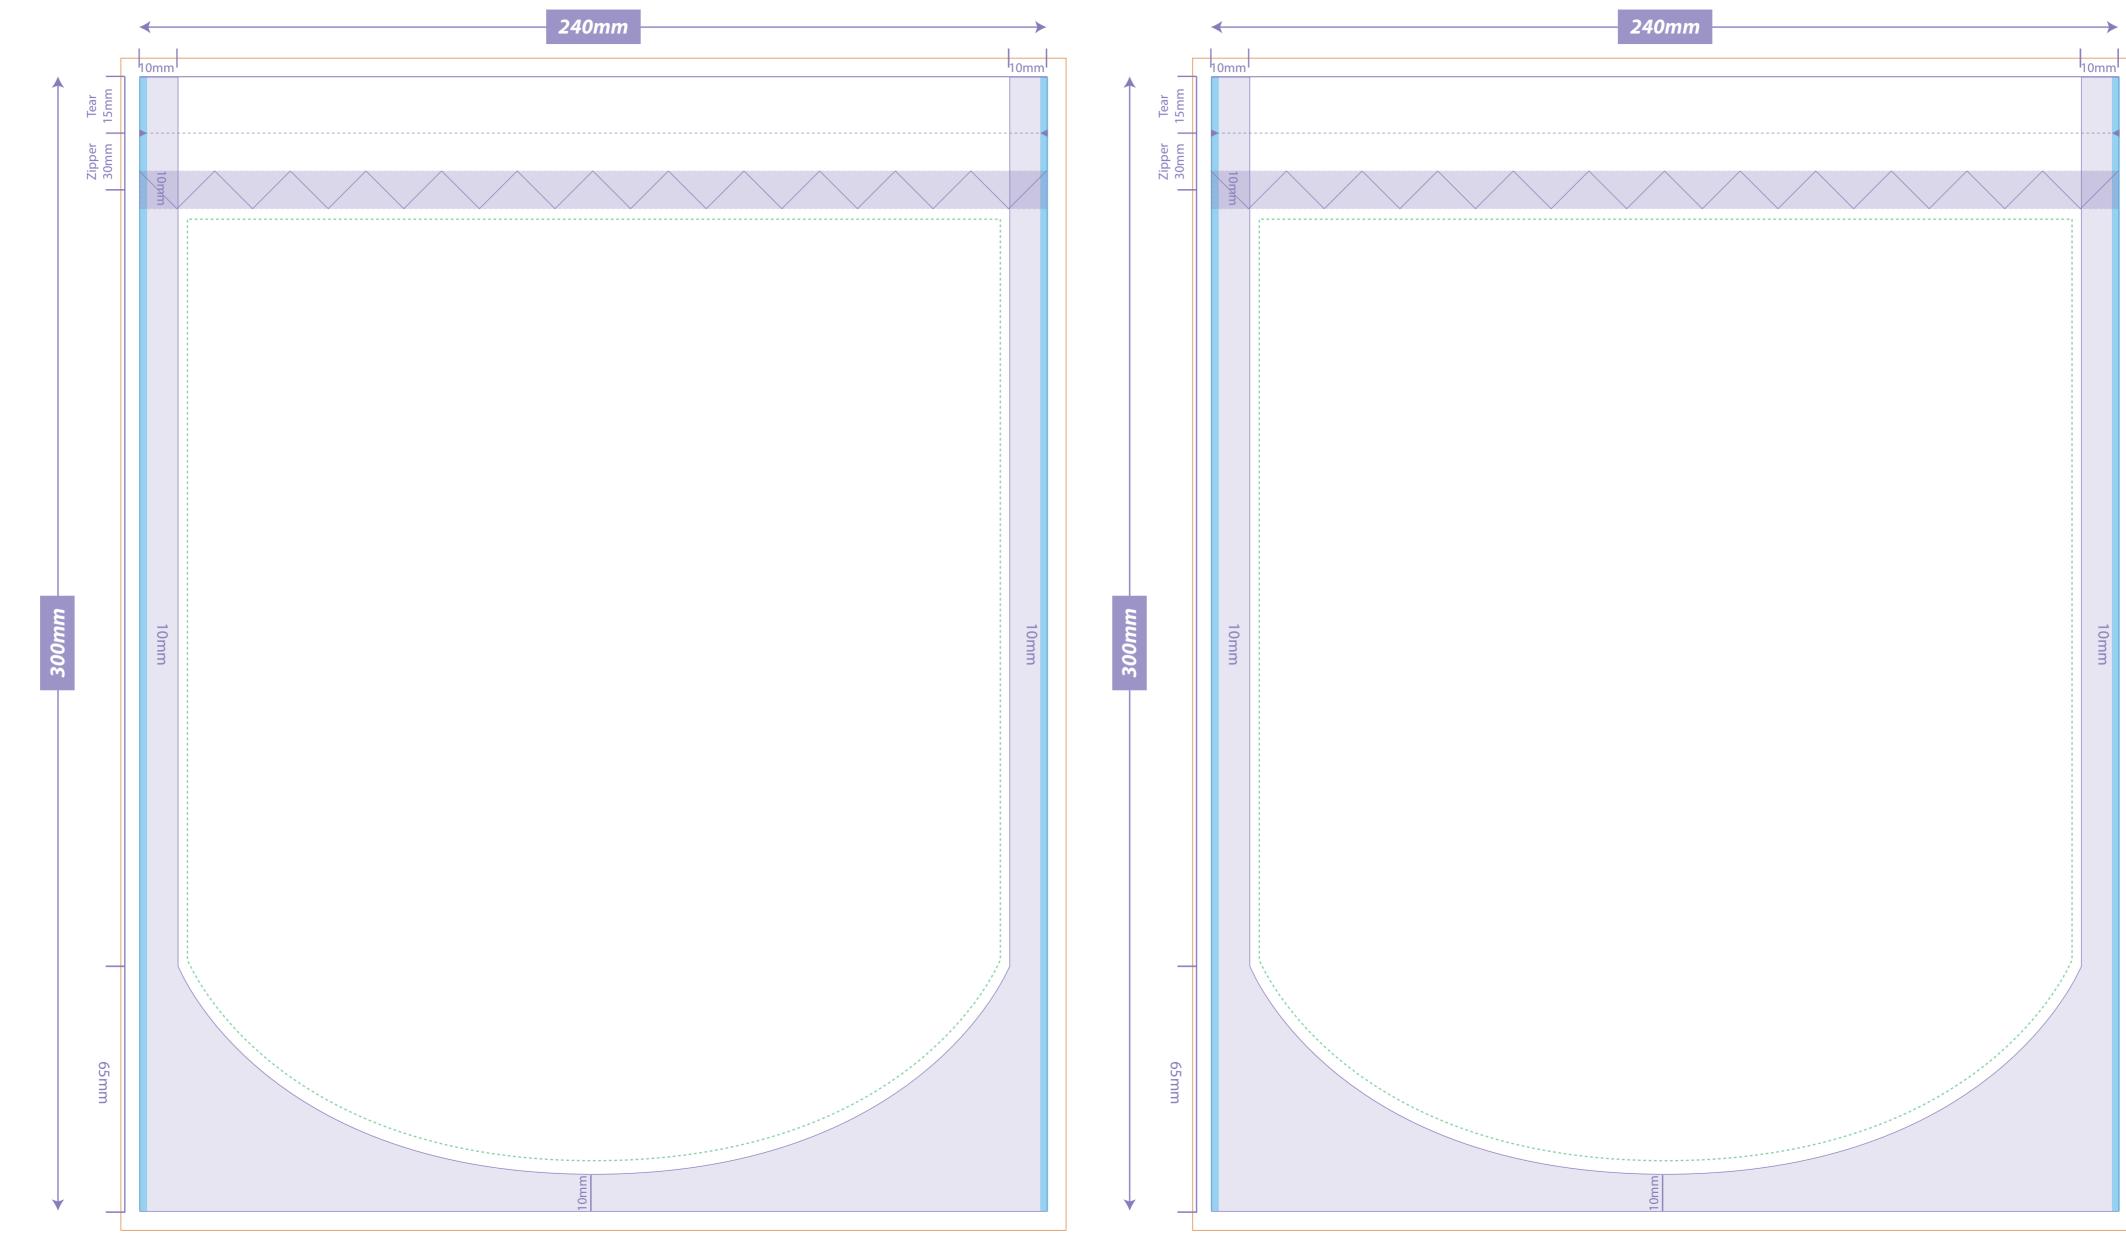

#### **DIRECTIONS:**

Please leave 5mm bleed all around Please put front and back on layers provided Please keep this keyline on its separate layer

## **PLEASE CHECK FOR:**

Zipper / Tear Notch Position/ Gusset Size

| <br>Cutter                                                                                                                          |
|-------------------------------------------------------------------------------------------------------------------------------------|
| Seal Areas                                                                                                                          |
| <br>Safe Image Area                                                                                                                 |
| <br>Artwork Bleed Area                                                                                                              |
| Tolerance Area - image & colour<br>must be the same in both these areas<br>to allow for left/right movement<br>during pouch making. |

#### **OPEN AT THE TOP - FILL AT THIS END**