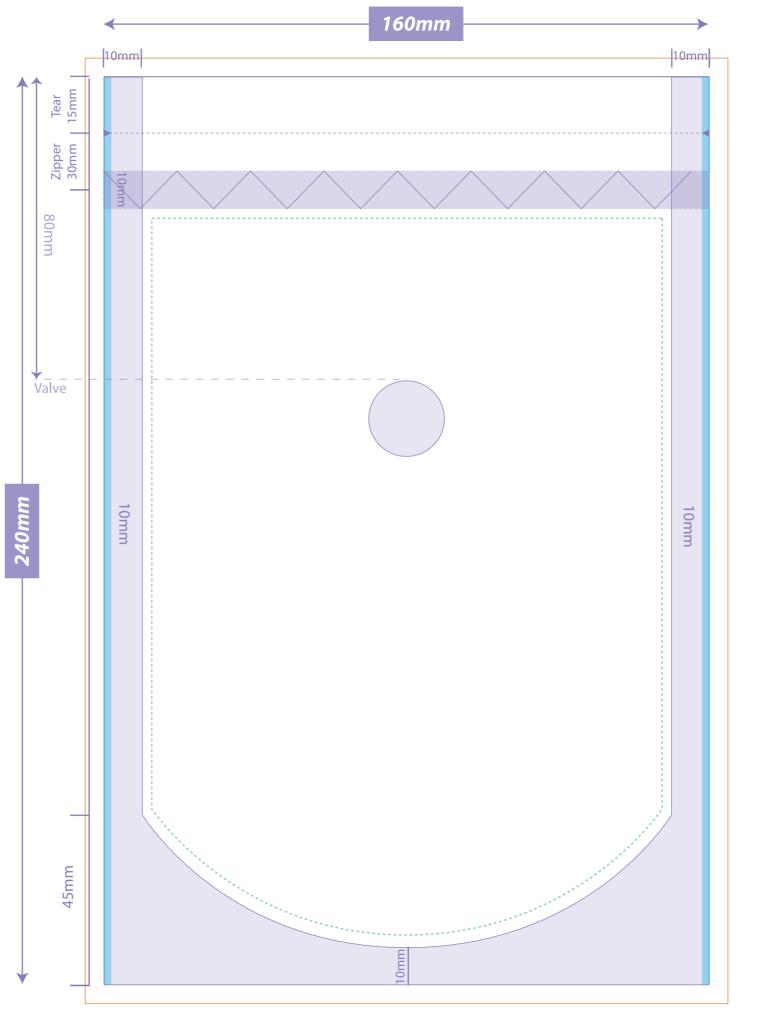

## **OPEN AT THE TOP - FILL AT THIS END**

#### **DIRECTIONS:**

Please leave 5mm bleed all around Please put front and back on layers provided Please keep this keyline on its separate layer

#### PLEASE CHECK FOR:

Zipper / Tear Notch Position / Gusset Size

Cutter

Seal Areas

Safe Image Area

—— Artwork Bleed Area

Tolerance Area - image & colour must be the same in both these areas to allow for left/right movement during pouch making.