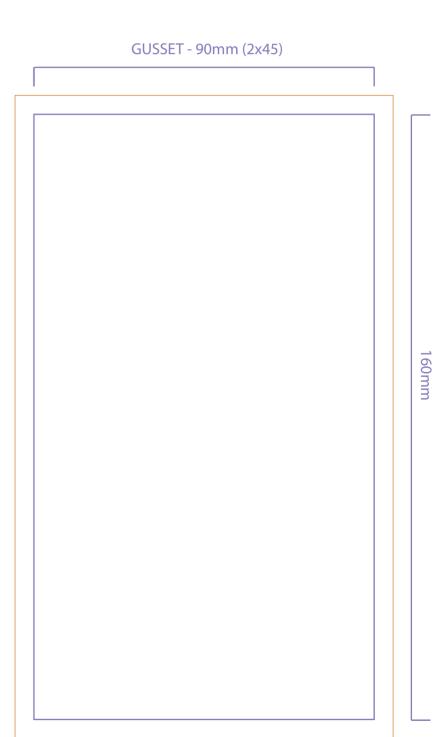

EN AT THE TOP - FILL AT THIS END**



# **COFFEE DOY POUCH**

#### **DIRECTIONS:**

Please leave 5mm bleed all around Please put front and back on layers provided Please keep this keyline on its separate layer

#### PLEASE CHECK FOR:

Zipper / Tear Notch Position / Gusset Size

### **NOTE: PRINT FILE AMENDMENTS**

All print file amendments are charged at €/£90 per hour or part thereof (min 30 minute charge). Major design changes will be quoted in advance and must be covered by purchase order or email confirmation. These maybe credited once Foxpak receive a purchase order for production of the packaging.

Cutter

Seal Areas

Safe Image Area

—— Artwork Bleed Area

Tolerance Area - image & colour must be the same in both these areas to allow for left/right movement during pouch making.