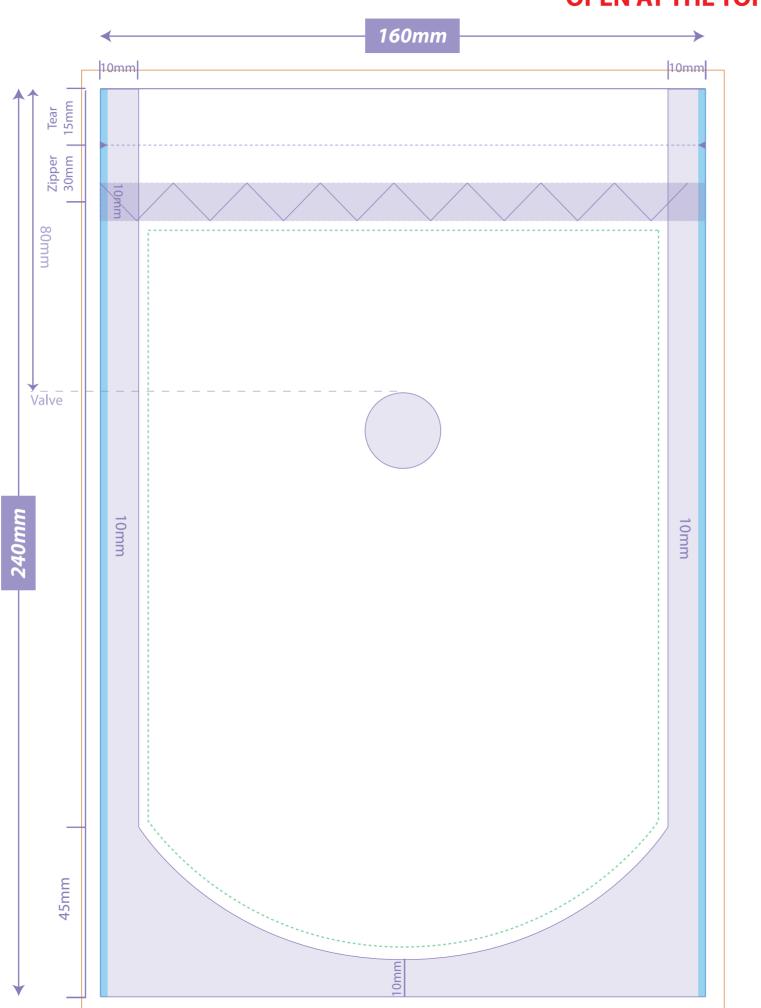

## **OPEN AT THE TOP - FILL AT THIS END**

#### **DIRECTIONS:**

Please leave 5mm bleed all around Please put front and back on layers provided Please keep this keyline on its separate layer

#### PLEASE CHECK FOR:

Zipper / Tear Notch Position / Gusset Size

Cutter

Seal Areas

Safe Image Area

—— Artwork Bleed Area

Tolerance Area - image & colour must be the same in both these areas to allow for left/right movement during pouch making.