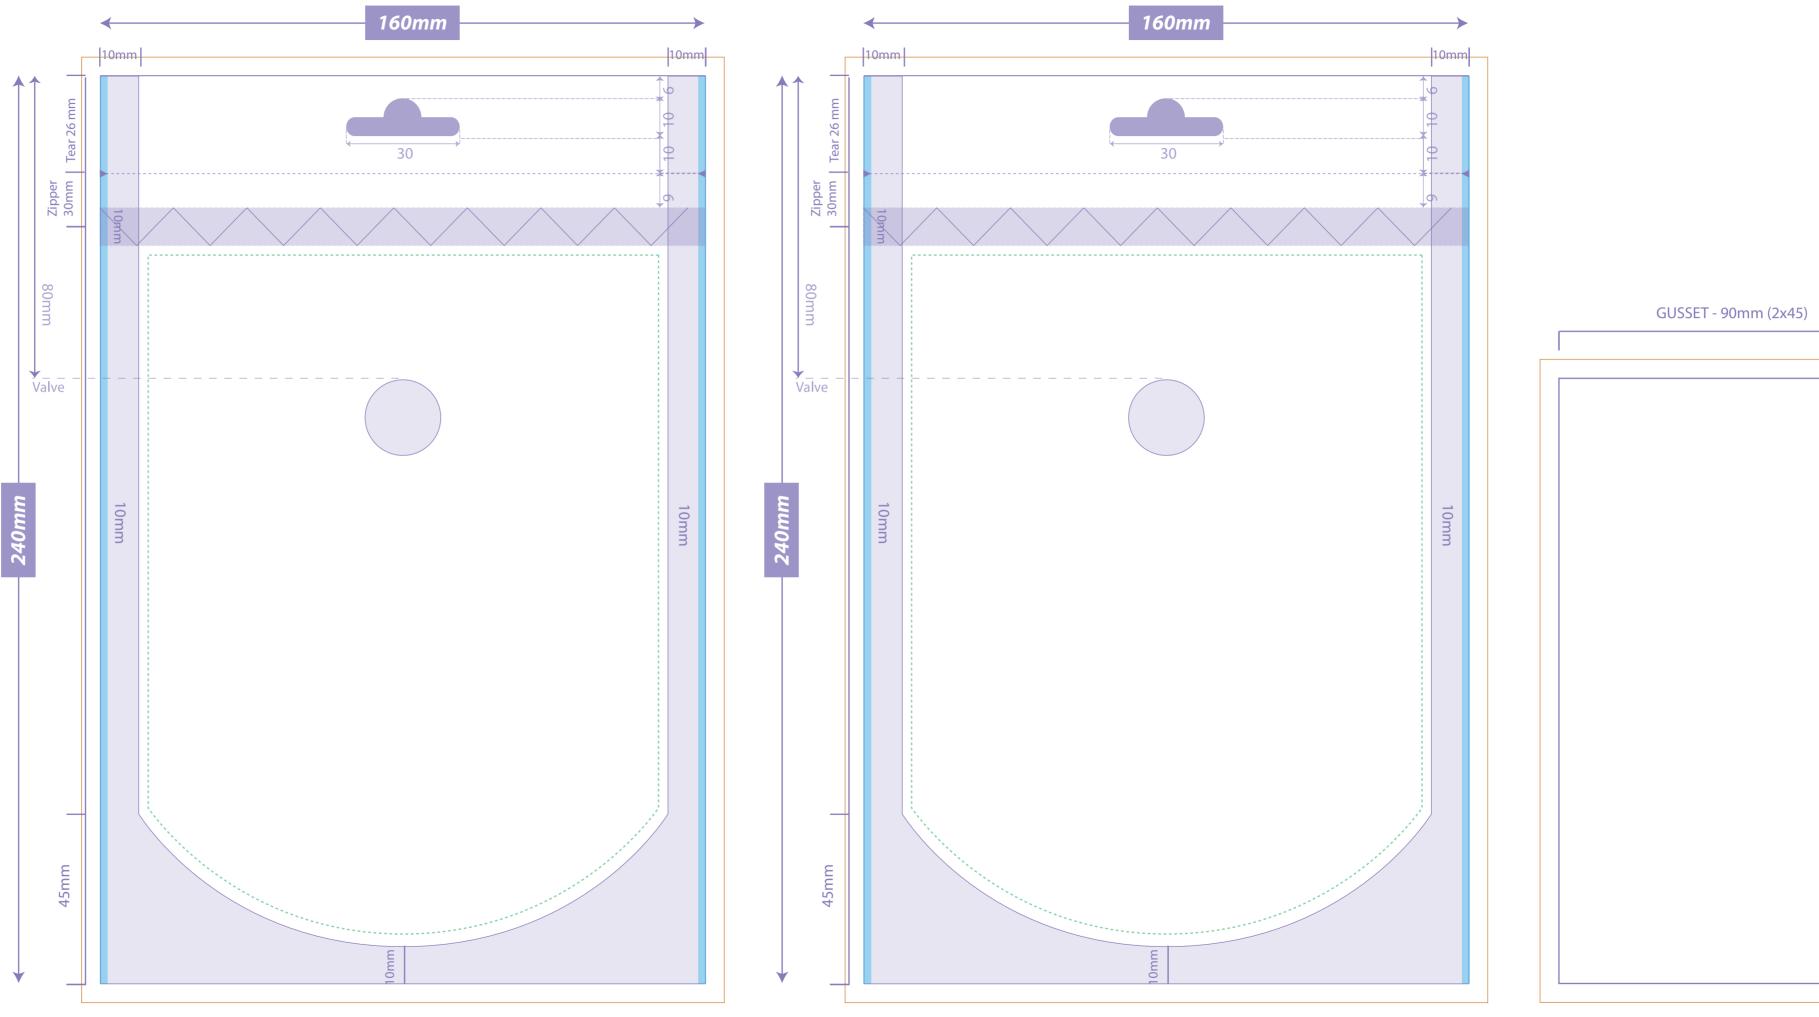

# **COFFEE DOY POUCH**

#### **DIRECTIONS:**

Please leave 5mm bleed all around Please put front and back on layers provided Please keep this keyline on its separate layer

#### **PLEASE CHECK FOR:**

Zipper / Tear Notch Position/ Gusset Size

## **OPEN AT THE TOP - FILL AT THIS END**