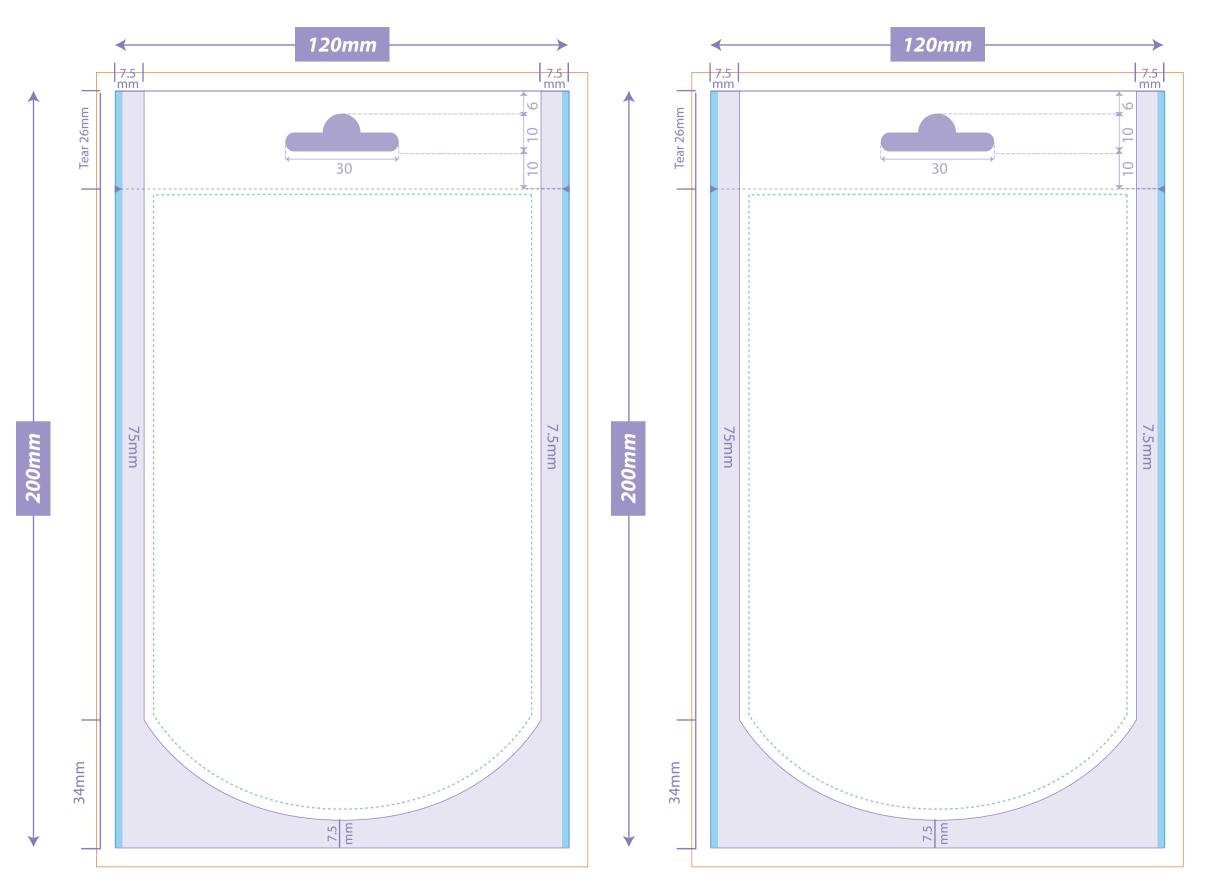

# **OPEN AT THE TOP - FILL AT THIS END**

# **DOY POUCH**

## **DIRECTIONS:**

Please leave 5mm bleed all around Please put front and back on layers provided Please keep this keyline on its separate layer

#### **PLEASE CHECK FOR:**

Tear Notch Position/ Gusset Size

Cutter

Seal Areas

Safe Image Area

Artwork Bleed Area

Tolerance Area - image & colour must be the same in both these areas to allow for left/right movement during pouch making.