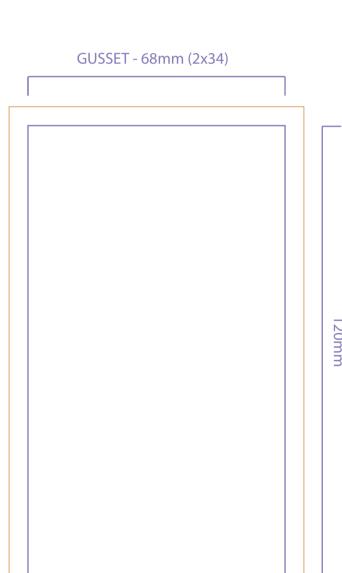

# **OPEN AT THE TOP - FILL AT THIS END**



# **DOY POUCH**

## **DIRECTIONS:**

Please leave 5mm bleed all around Please put front and back on layers provided Please keep this keyline on its separate layer

#### **PLEASE CHECK FOR:**

Tear Notch Position/ Gusset Size

### **NOTE: PRINT FILE AMENDMENTS**

All print file amendments are charged at €/£90 per hour or part thereof (min 30 minute charge). Major design changes will be quoted in advance and must be covered by purchase order or email confirmation. These maybe credited once Foxpak receive a purchase order for production of the packaging.

Cutter

Seal Areas

Safe Image Area

Artwork Bleed Area

Tolerance Area - image & colour must be the same in both these areas to allow for left/right movement during pouch making.