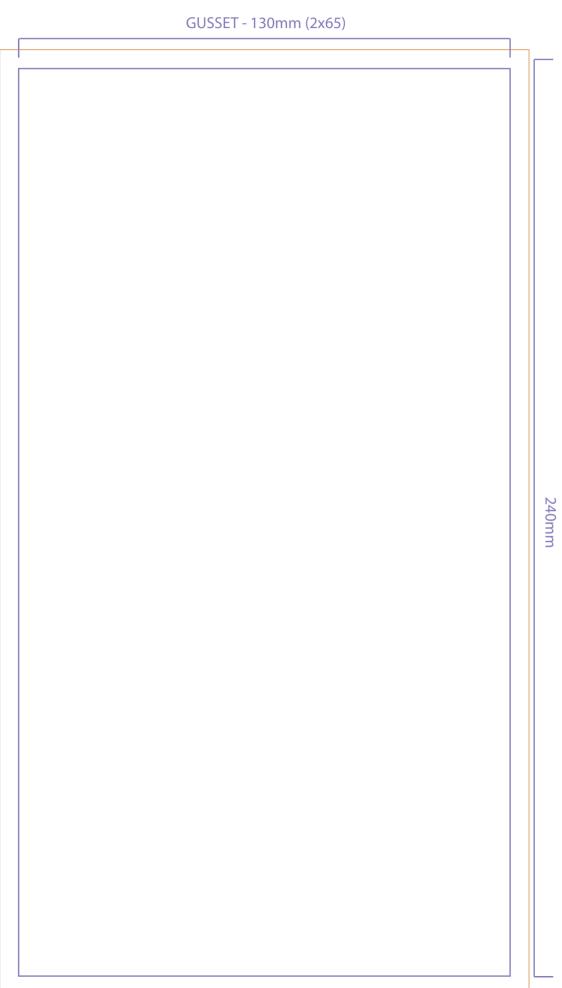

# **DOY POUCH**

## **DIRECTIONS:**

Please leave 5mm bleed all around Please put front and back on layers provided Please keep this keyline on its separate layer

## **PLEASE CHECK FOR:**

Zipper / Tear Notch Position/ Gusset Size

## **NOTE: PRINT FILE AMENDMENTS**

All print file amendments are charged at €/£90 per hour or part thereof (min 30 minute charge). Major design changes will be quoted in advance and must be covered by purchase order or email confirmation. These maybe credited once Foxpak receive a purchase order for production of the packaging.

> — Cutter Seal Areas

Safe Image Area

Artwork Bleed Area

Tolerance Area - image & colour must be the same in both these areas to allow for left/right movement during pouch making.

# **OPEN AT THE TOP - FILL AT THIS END**