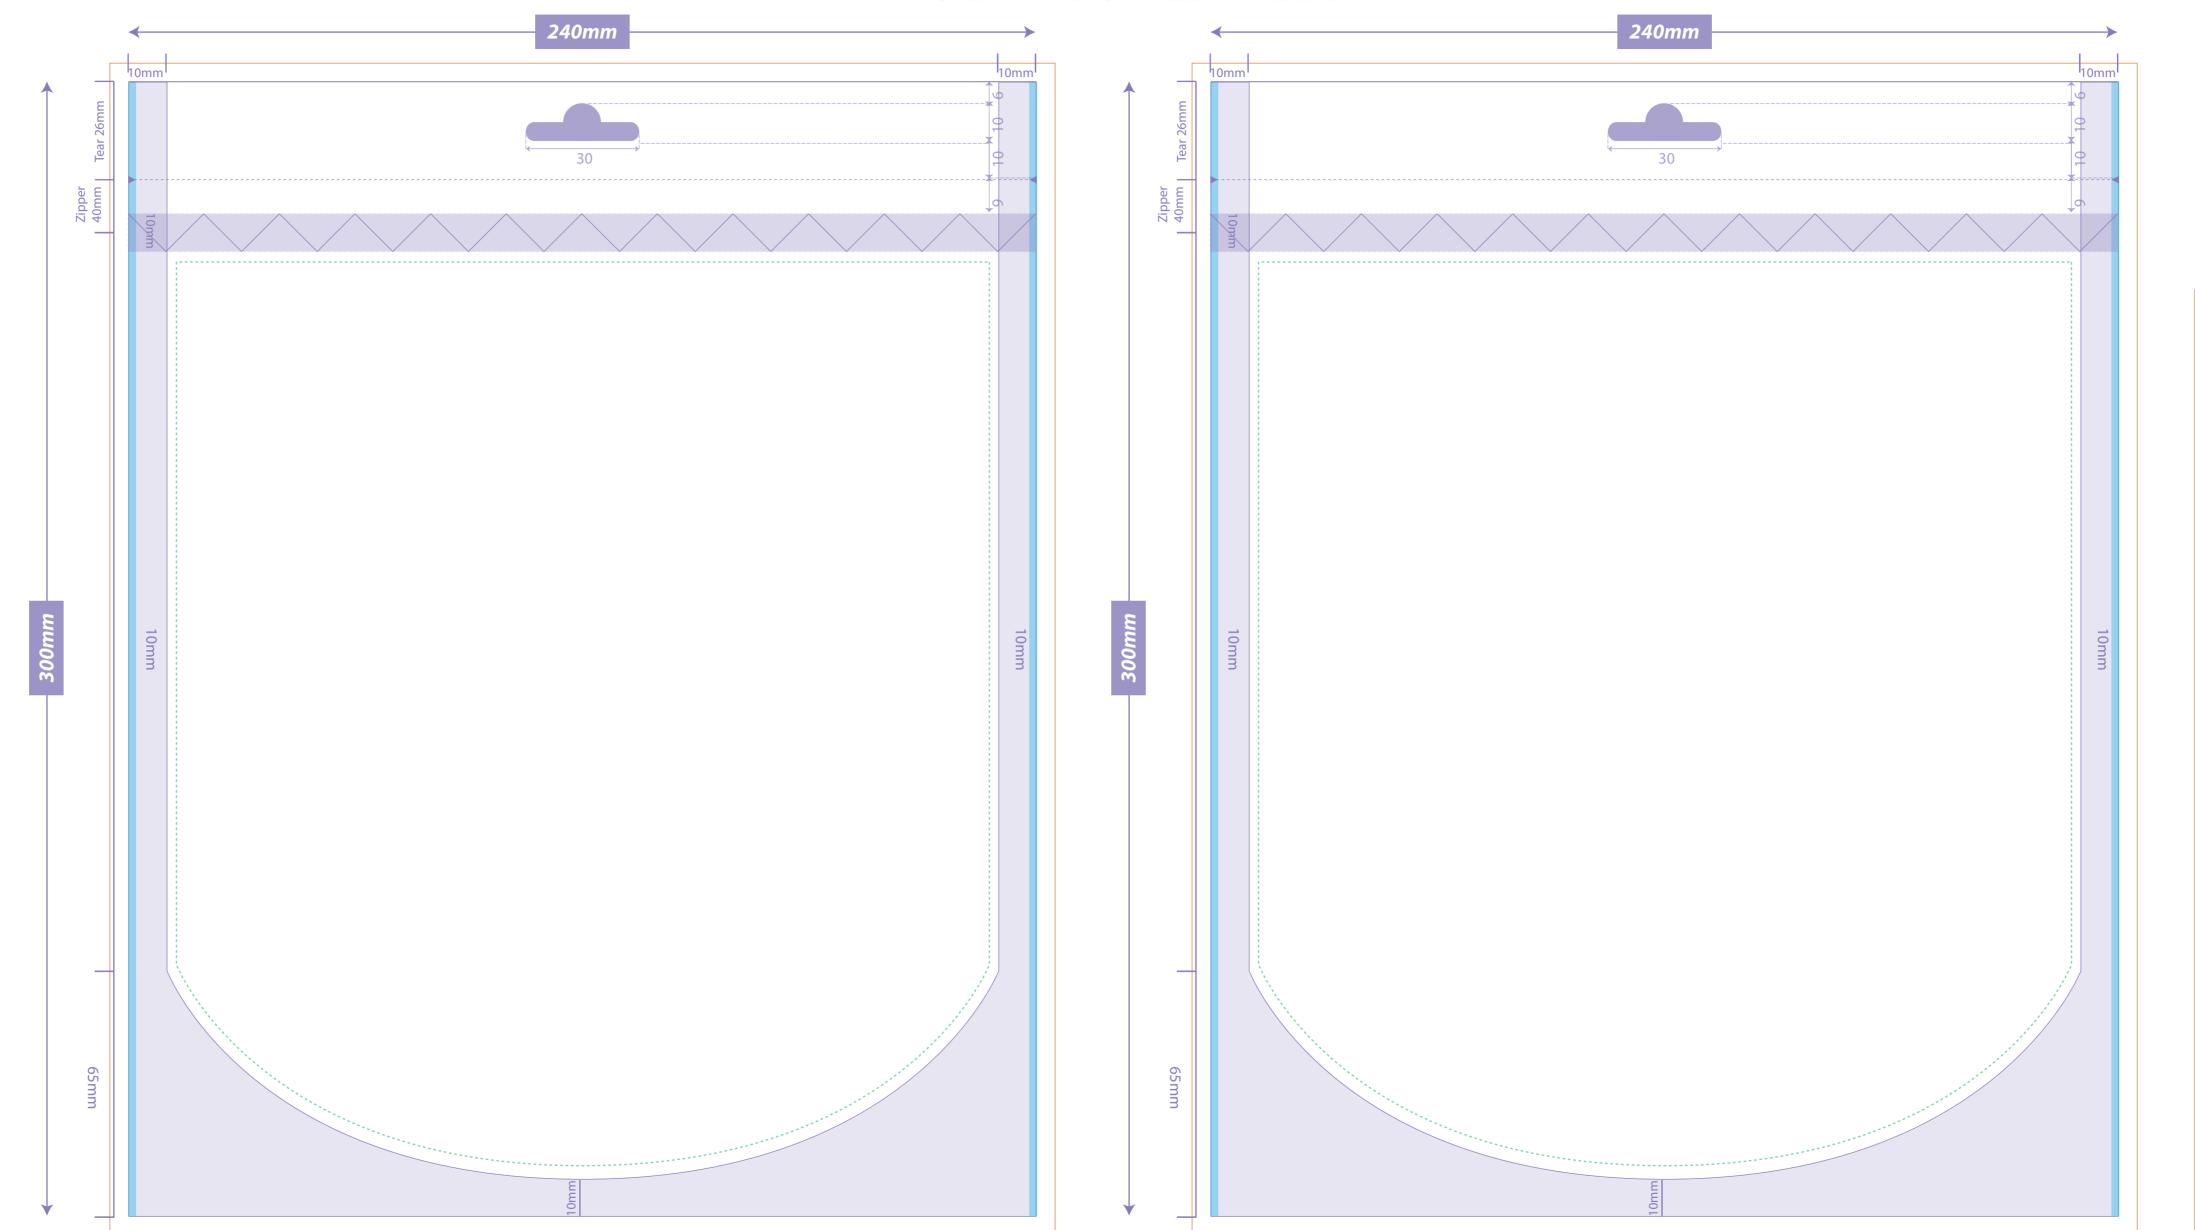

# **DOY POUCH**

## **DIRECTIONS:**

Please leave 5mm bleed all around Please put front and back on layers provided Please keep this keyline on its separate layer

## **PLEASE CHECK FOR:**

Zipper / Tear Notch Position/ Gusset Size

> — Cutter Seal Areas

Safe Image Area

Artwork Bleed Area

Tolerance Area - image & colour must be the same in both these areas to allow for left/right movement during pouch making.

# **OPEN AT THE TOP - FILL AT THIS END**