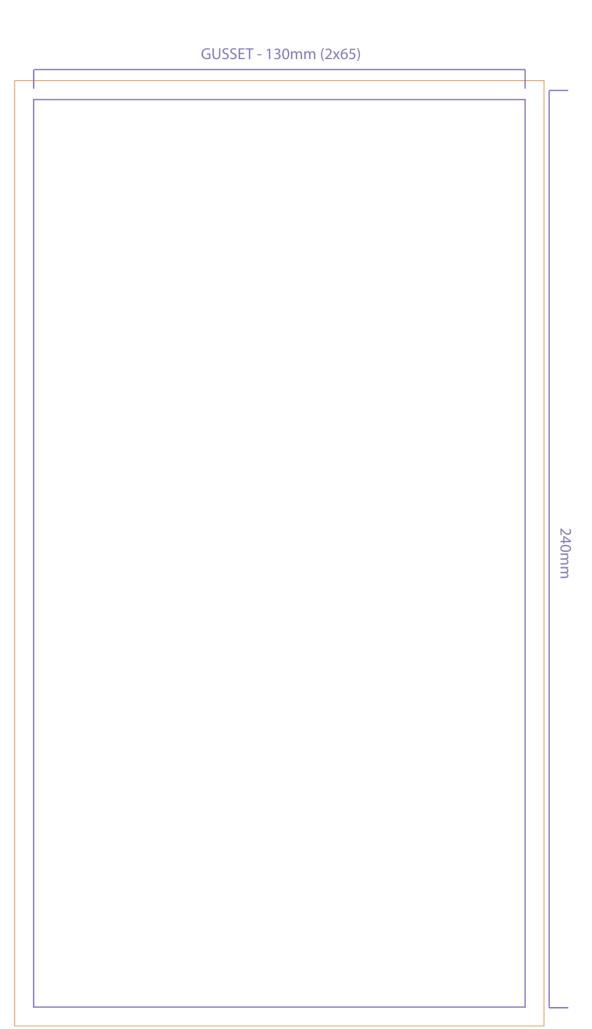

# **DOY POUCH**

## **DIRECTIONS:**

Please leave 5mm bleed all around Please put front and back on layers provided Please keep this keyline on its separate layer

## **PLEASE CHECK FOR:**

Tear Notch Position/ Gusset Size

## **NOTE: PRINT FILE AMENDMENTS**

All print file amendments are charged at €/£90 per hour or part thereof (min 30 minute charge). Major design changes will be quoted in advance and must be covered by purchase order or email confirmation. These maybe credited once Foxpak receive a purchase order for production of the packaging.

Cutter

Seal Areas

Safe Image Area

- Artwork Bleed Area

Tolerance Area - image & colour must be the same in both these areas to allow for left/right movement during pouch making.

# **OPEN AT THE TOP - FILL AT THIS END**