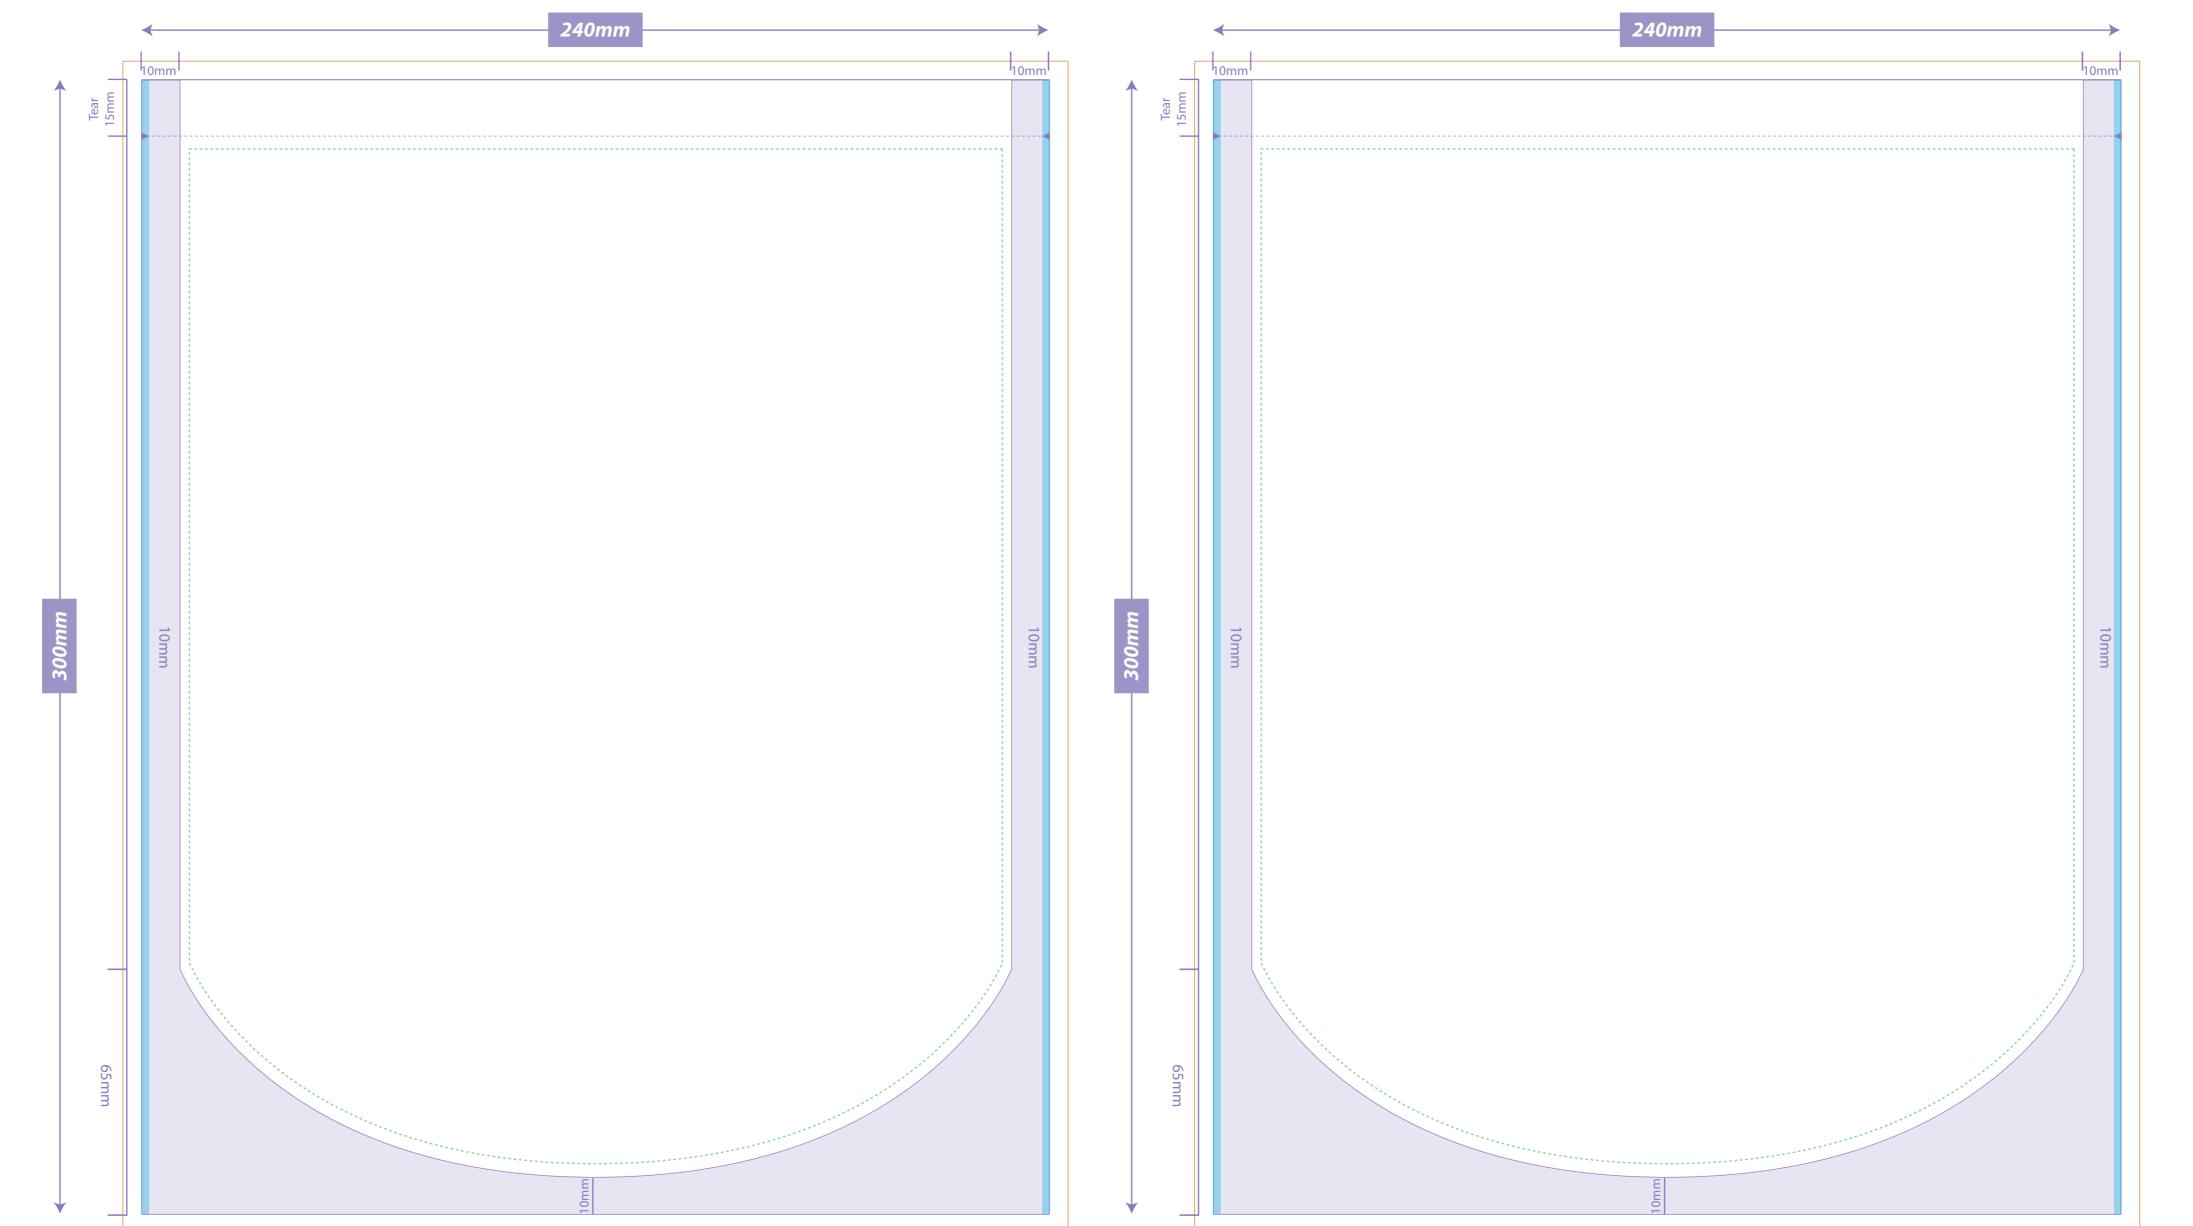

## **DIRECTIONS:**

Please leave 5mm bleed all around Please put front and back on layers provided Please keep this keyline on its separate layer

## **PLEASE CHECK FOR:**

Tear Notch Position/ Gusset Size

Cutter

Seal Areas

Safe Image Area

- Artwork Bleed Area

Tolerance Area - image & colour must be the same in both these areas to allow for left/right movement during pouch making.