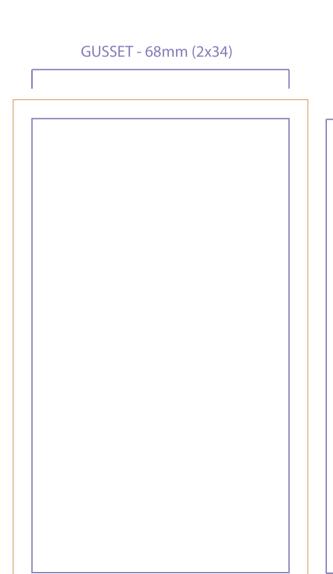

# **OPEN AT THE TOP - FILL AT THIS END**



# **DOY POUCH**

#### **DIRECTIONS:**

Please leave 5mm bleed all around Please put front and back on layers provided Please keep this keyline on its separate layer

### **PLEASE CHECK FOR:**

Zipper / Tear Notch Position/ Gusset Size

## **NOTE: PRINT FILE AMENDMENTS**

All print file amendments are charged at €/£90 per hour or part thereof (min 30 minute charge). Major design changes will be quoted in advance and must be covered by purchase order or email confirmation. These maybe credited once Foxpak receive a purchase order for production of the packaging.

— Cutter

Seal Areas

Safe Image Area

Artwork Bleed Area

Tolerance Area - image & colour must be the same in both these areas to allow for left/right movement during pouch making.