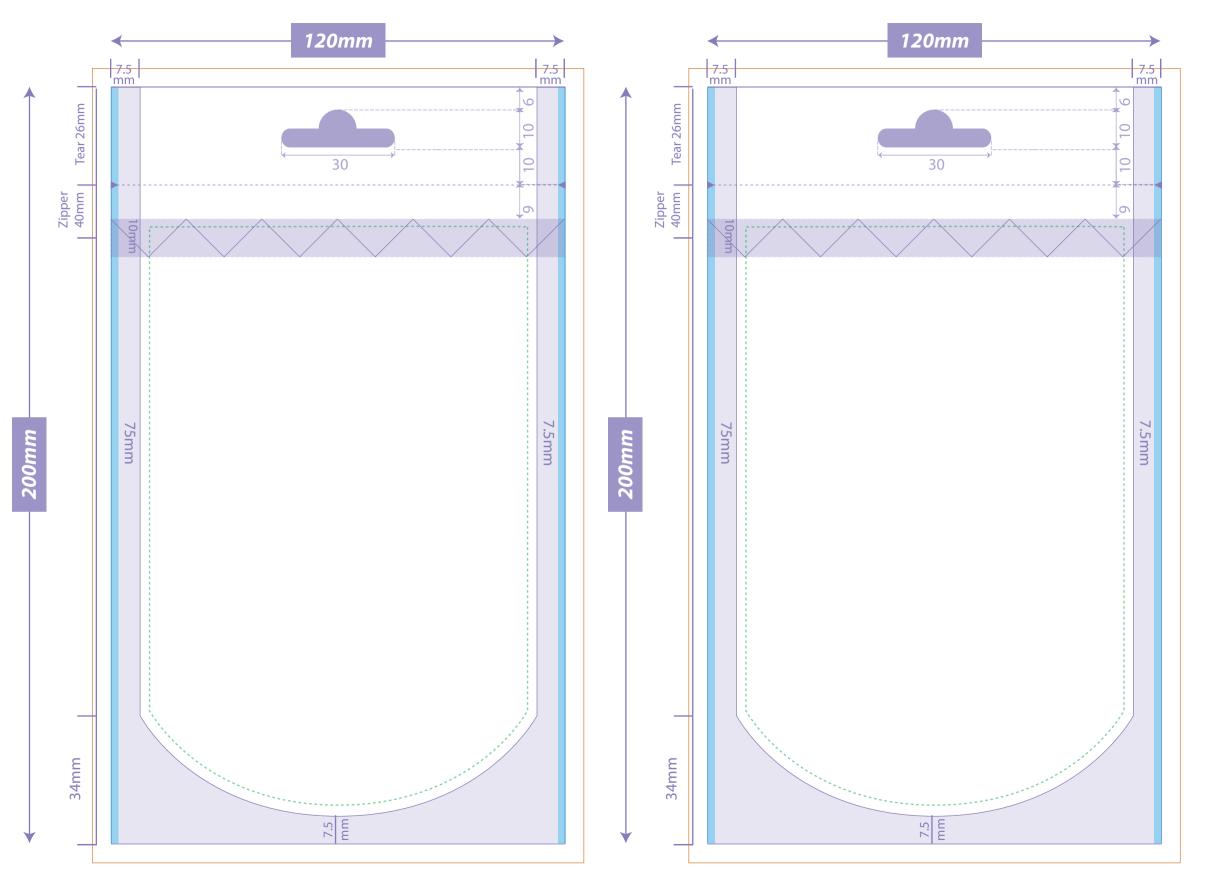

# **OPEN AT THE TOP - FILL AT THIS END**

# **DOY POUCH**

#### **DIRECTIONS:**

Please leave 5mm bleed all around Please put front and back on layers provided Please keep this keyline on its separate layer

### **PLEASE CHECK FOR:**

Zipper / Tear Notch Position/ Gusset Size

— Cutter

Seal Areas

Safe Image Area

Artwork Bleed Area

Tolerance Area - image & colour must be the same in both these areas to allow for left/right movement during pouch making.