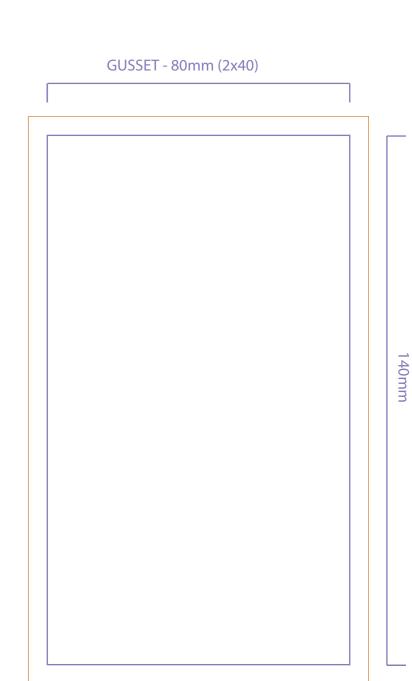

# **DOY POUCH**

#### **DIRECTIONS:**

Please leave 5mm bleed all around Please put front and back on layers provided Please keep this keyline on its separate layer

### **PLEASE CHECK FOR:**

Tear Notch Position/ Gusset Size

#### **NOTE: PRINT FILE AMENDMENTS**

All print file amendments are charged at €/£90 per hour or part thereof (min 30 minute charge). Major design changes will be quoted in advance and must be covered by purchase order or email confirmation. These maybe credited once Foxpak receive a purchase order for production of the packaging.

Cutter

Seal Areas

Safe Image Area

Artwork Bleed Area

Tolerance Area - image & colour must be the same in both these areas to allow for left/right movement during pouch making.

## OPEN AT THE TOP - FILL AT THIS END