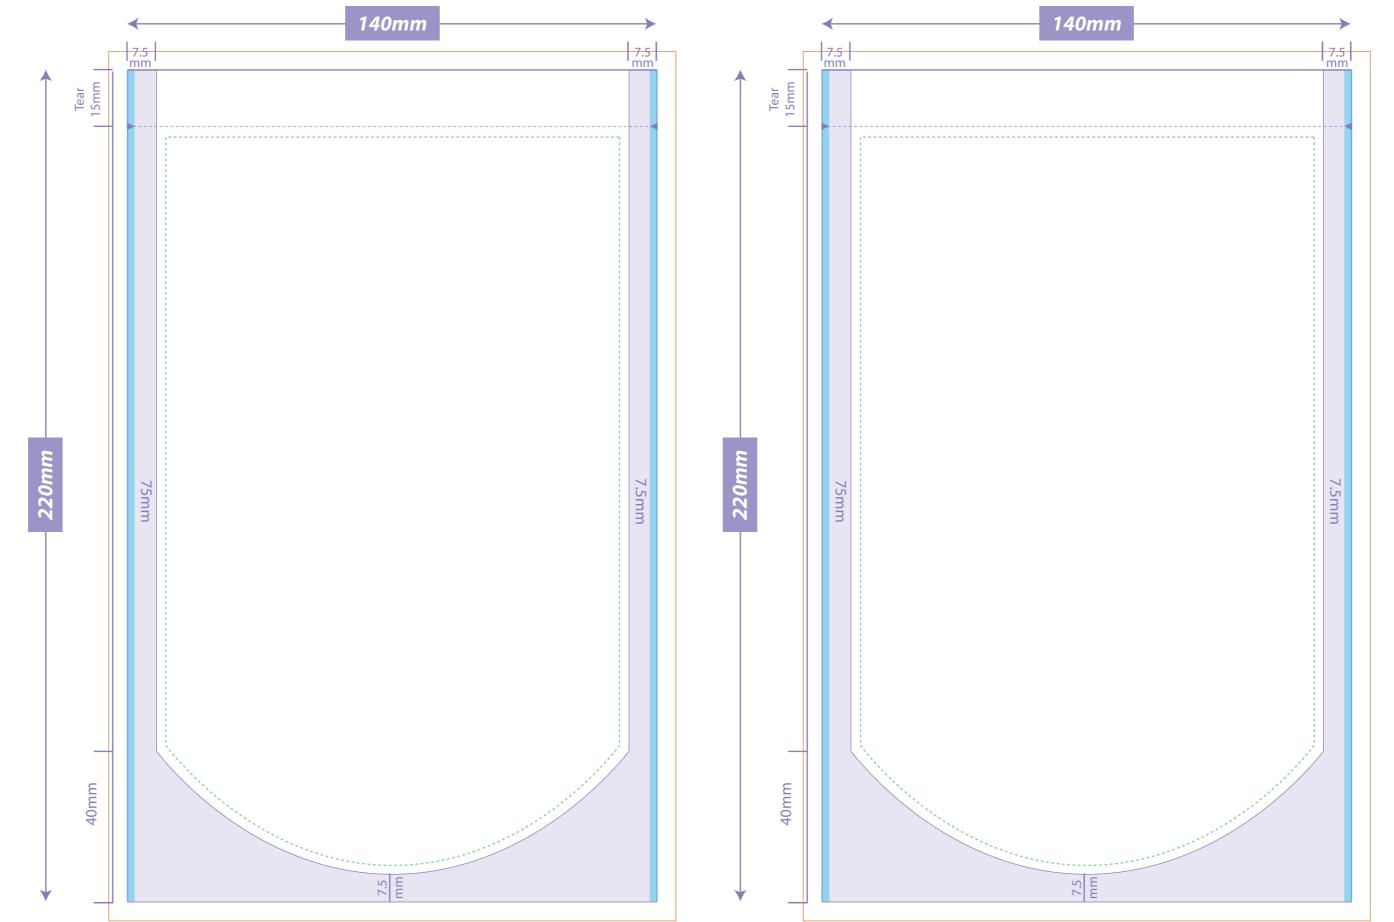

# **DOY POUCH**

#### **DIRECTIONS:**

Please leave 5mm bleed all around Please put front and back on layers provided Please keep this keyline on its separate layer

### **PLEASE CHECK FOR:**

Tear Notch Position/ Gusset Size

Cutter

Seal Areas

Safe Image Area

Artwork Bleed Area

Tolerance Area - image & colour must be the same in both these areas to allow for left/right movement during pouch making.

## OPEN AT THE TOP - FILL AT THIS END