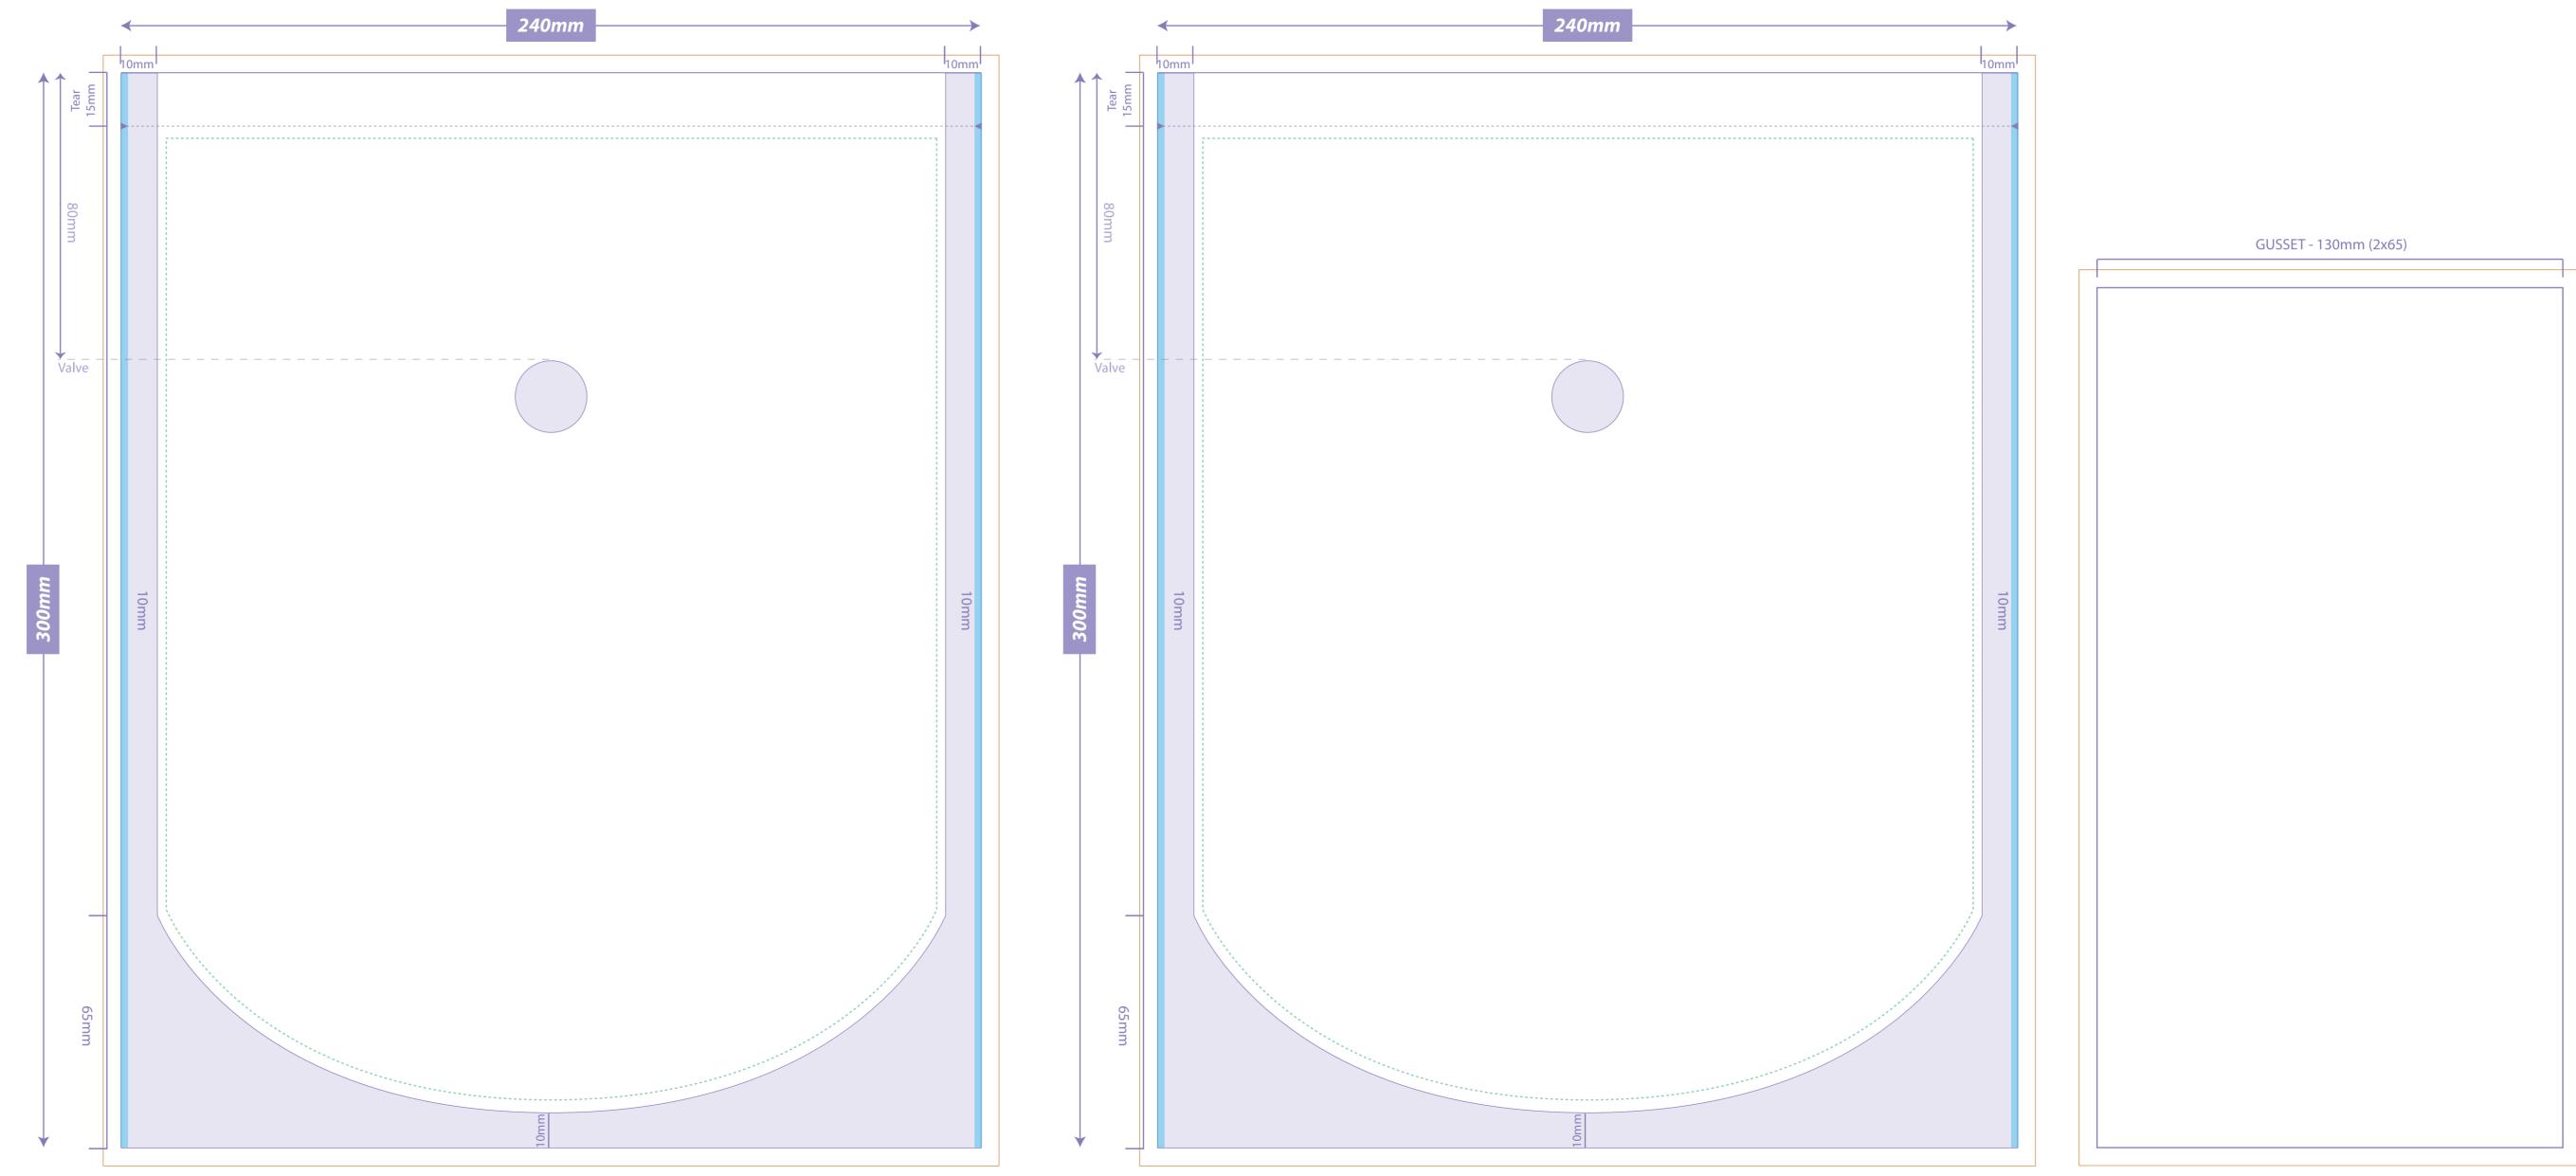

## **PLEASE CHECK FOR:**

Tear Notch Position/ Gusset Size

| <br>Cutter                                                                                                                          |
|-------------------------------------------------------------------------------------------------------------------------------------|
| Seal Areas                                                                                                                          |
| <br>Safe Image Area                                                                                                                 |
| <br>Artwork Bleed Area                                                                                                              |
| Tolerance Area - image & colour<br>must be the same in both these areas<br>to allow for left/right movement<br>during pouch making. |

## **OPEN AT THE TOP - FILL AT THIS END**