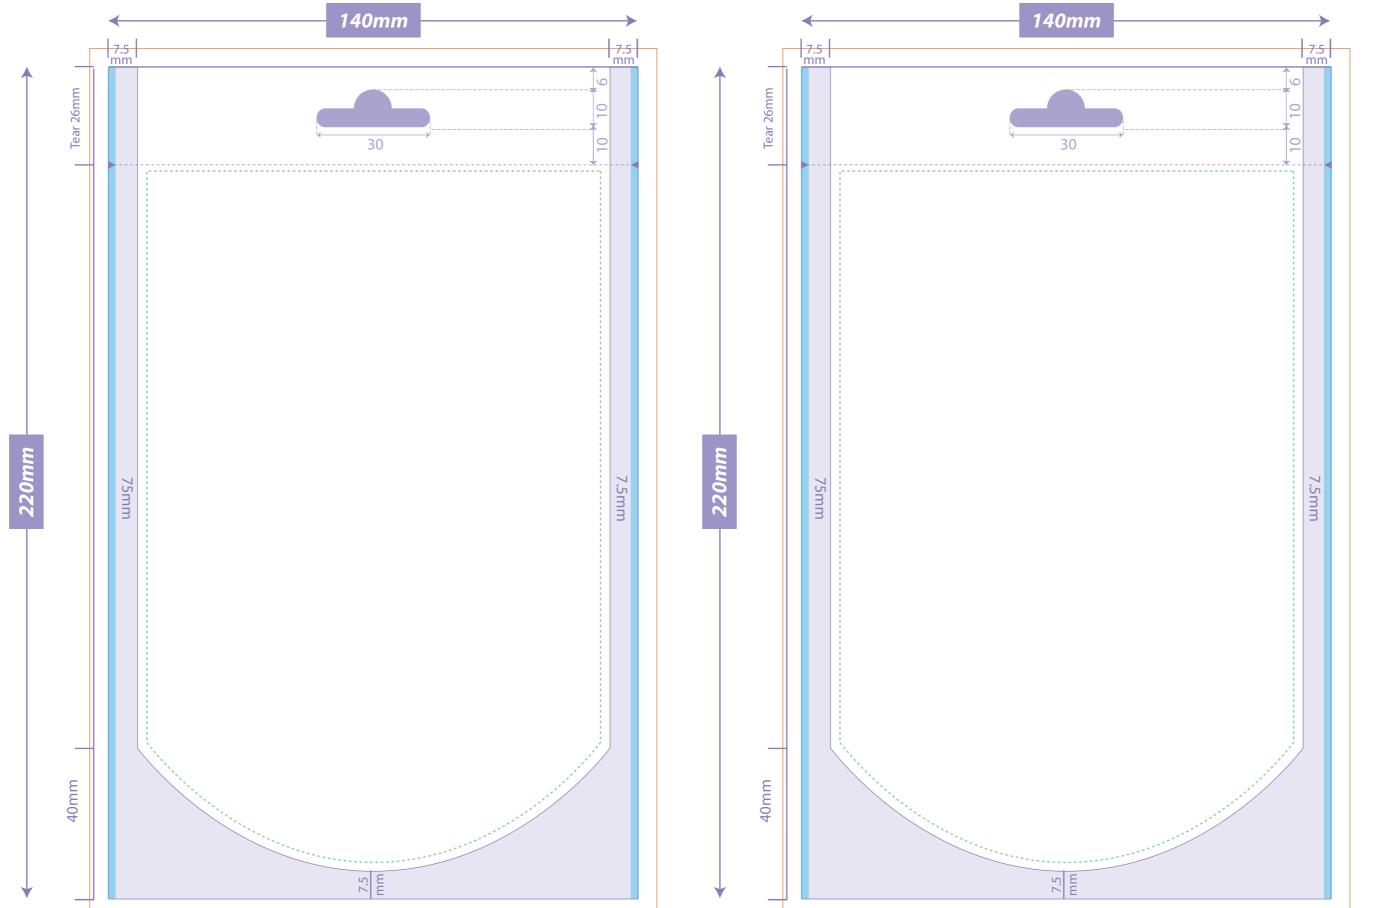

## **DIRECTIONS:**

Please leave 5mm bleed all around Please put front and back on layers provided Please keep this keyline on its separate layer

## **PLEASE CHECK FOR:**

Tear Notch Position/ Gusset Size

Cutter

Seal Areas

----- Safe Image Area

Artwork Bleed Area

Tolerance Area - image & colour must be the same in both these areas to allow for left/right movement during pouch making.