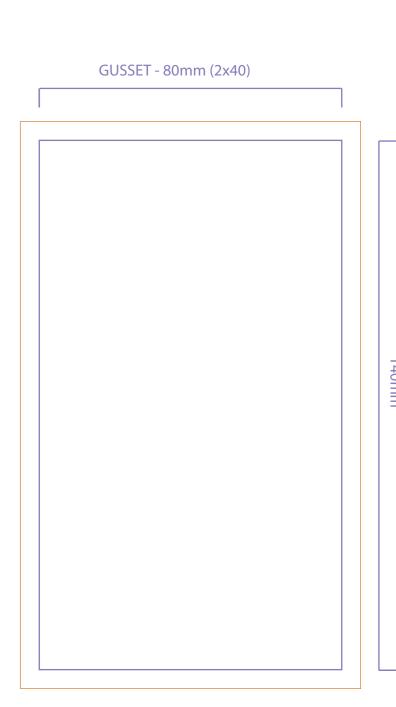

## **DOY POUCH**

## **DIRECTIONS:**

Please leave 5mm bleed all around Please put front and back on layers provided Please keep this keyline on its separate layer

## **PLEASE CHECK FOR:**

Tear Notch Position/ Gusset Size

## **NOTE: PRINT FILE AMENDMENTS**

All print file amendments are charged at €/£90 per hour or part thereof (min 30 minute charge). Major design changes will be quoted in advance and must be covered by purchase order or email confirmation. These maybe credited once Foxpak receive a purchase order for production of the packaging.

Cutter

Seal Areas

----- Safe Image Area

Artwork Bleed Area

Tolerance Area - image & colour must be the same in both these areas to allow for left/right movement during pouch making.