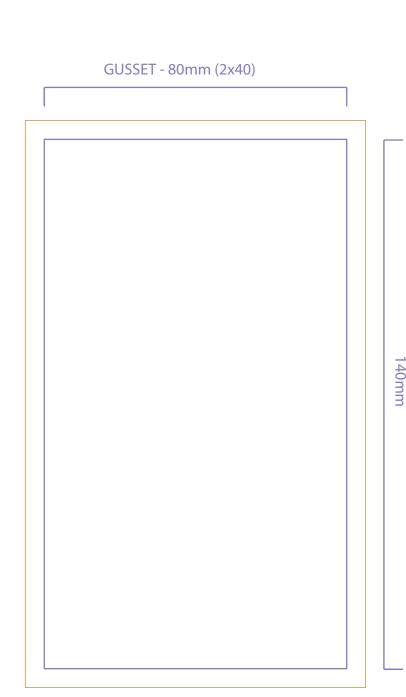

# **DOY POUCH**

#### **DIRECTIONS:**

Please leave 5mm bleed all around Please put front and back on layers provided Please keep this keyline on its separate layer

#### **PLEASE CHECK FOR:**

Zipper / Tear Notch Position/ Gusset Size

### **NOTE: PRINT FILE AMENDMENTS**

All print file amendments are charged at €/£90 per hour or part thereof (min 30 minute charge). Major design changes will be quoted in advance and must be covered by purchase order or email confirmation. These maybe credited once Foxpak receive a purchase order for production of the packaging.

Cutter

Seal Areas

Safe Image Area

Artwork Bleed Area

Tolerance Area - image & colour must be the same in both these areas to allow for left/right movement during pouch making.

## OPEN AT THE TOP - FILL AT THIS END