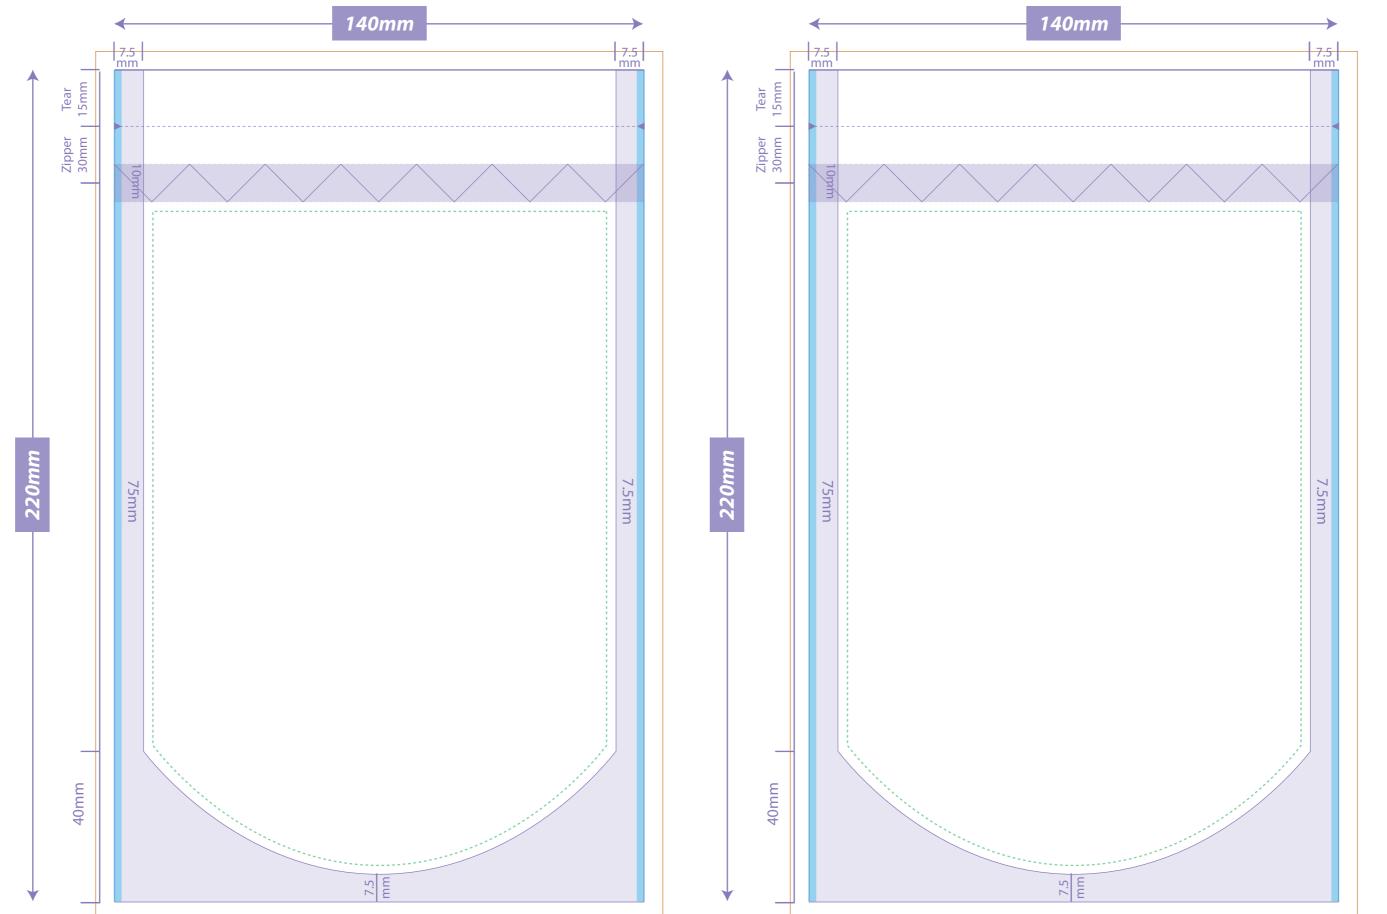

#### **DIRECTIONS:**

Please leave 5mm bleed all around Please put front and back on layers provided Please keep this keyline on its separate layer

#### **PLEASE CHECK FOR:**

Zipper / Tear Notch Position/ Gusset Size

Cutter

Seal Areas

Safe Image Area

Artwork Bleed Area

Tolerance Area - image & colour must be the same in both these areas to allow for left/right movement during pouch making.

## OPEN AT THE TOP - FILL AT THIS END