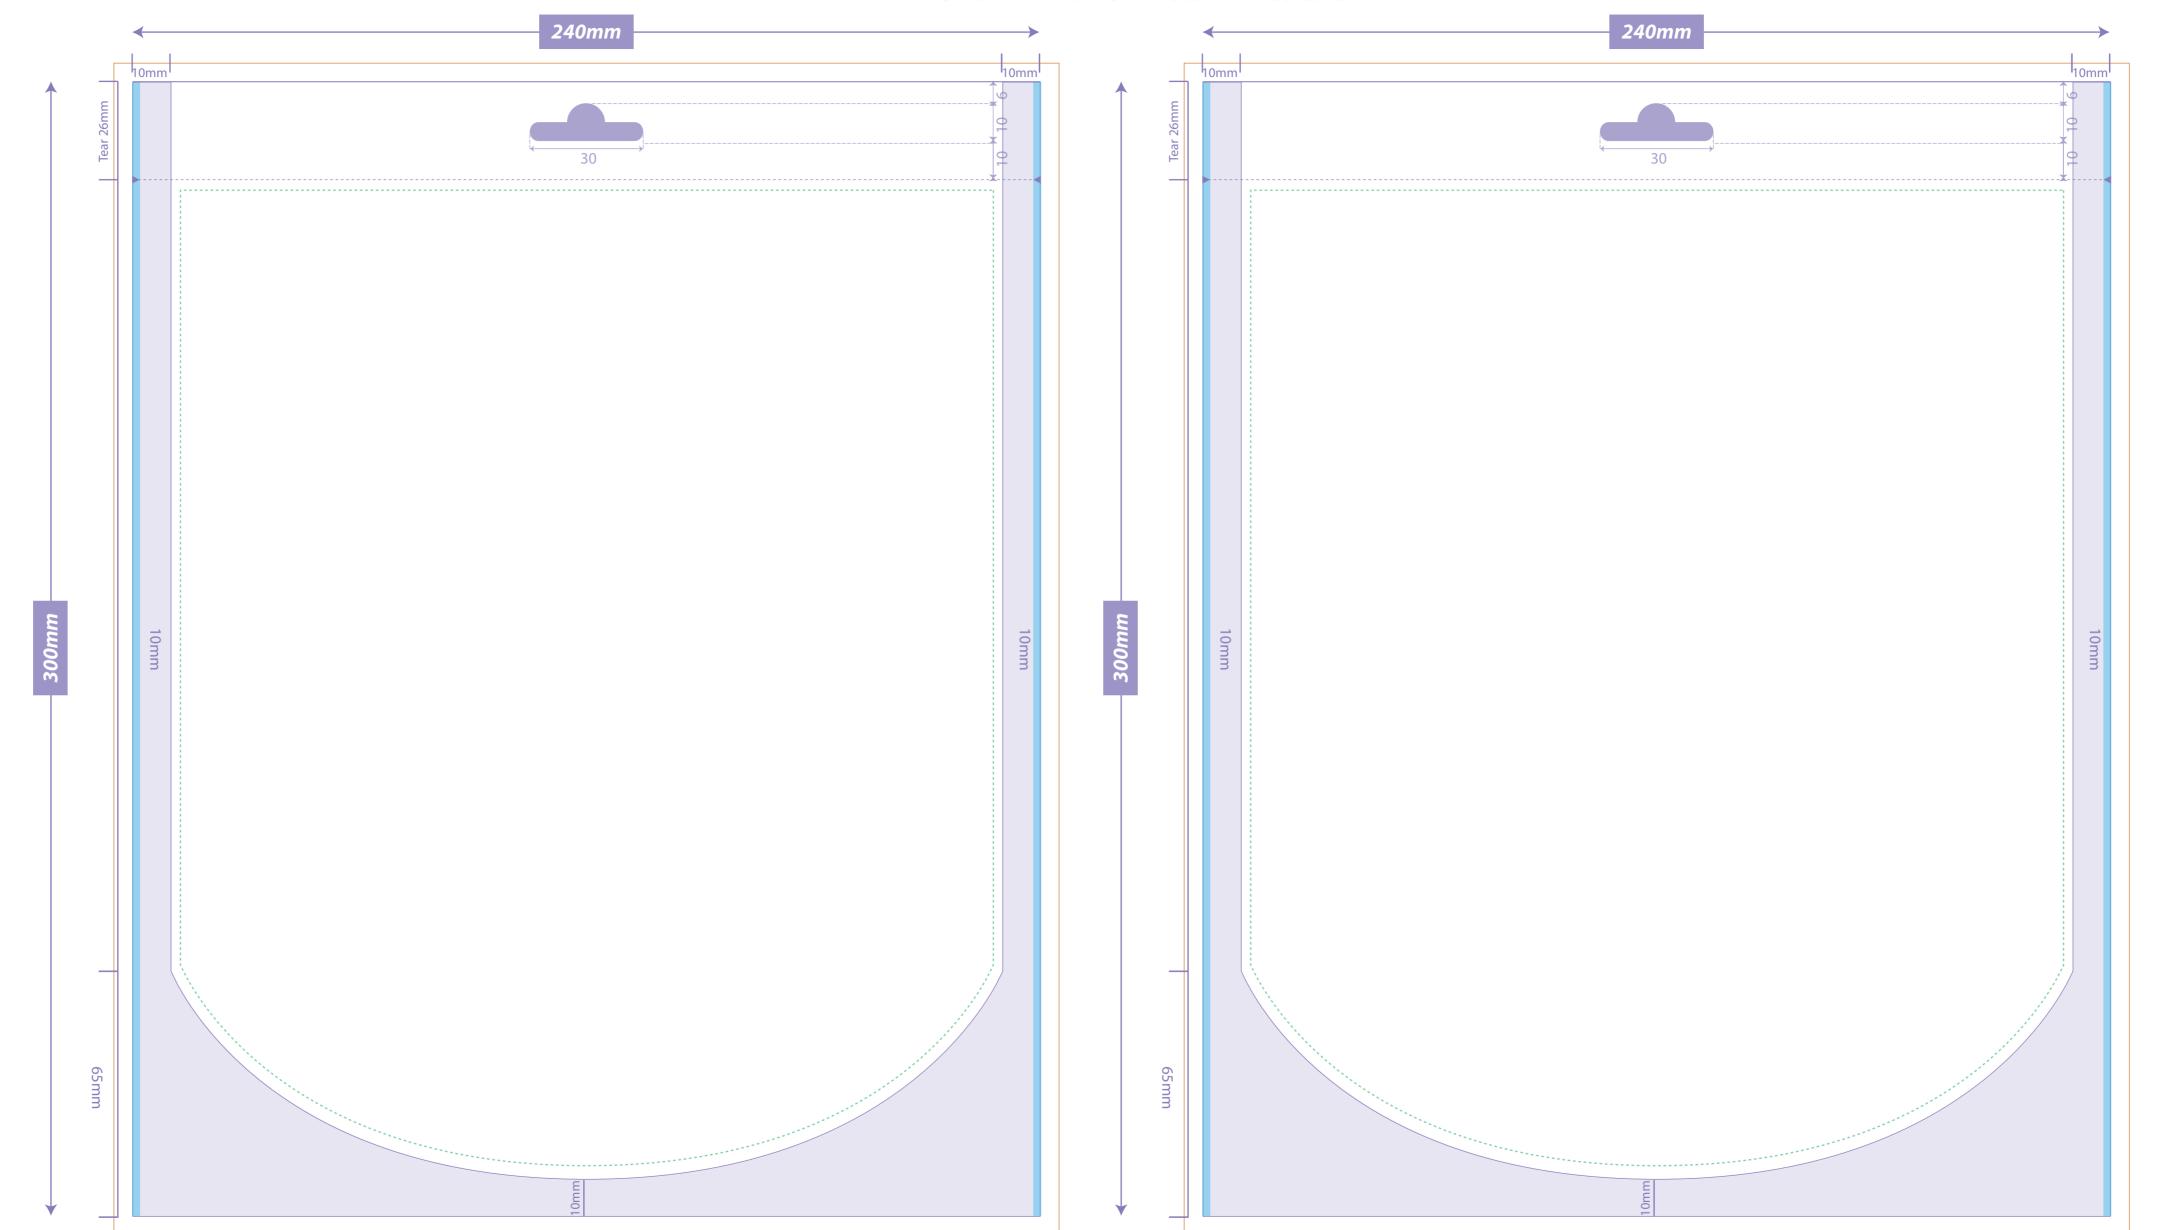

# **DOY POUCH**

### **DIRECTIONS:**

Please leave 5mm bleed all around Please put front and back on layers provided Please keep this keyline on its separate layer

### **PLEASE CHECK FOR:**

Tear Notch Position/ Gusset Size

——— Cutter

Seal Areas

Safe Image Area

Artwork Bleed Area

Tolerance Area - image & colour must be the same in both these areas to allow for left/right movement during pouch making.

## **OPEN AT THE TOP - FILL AT THIS END**