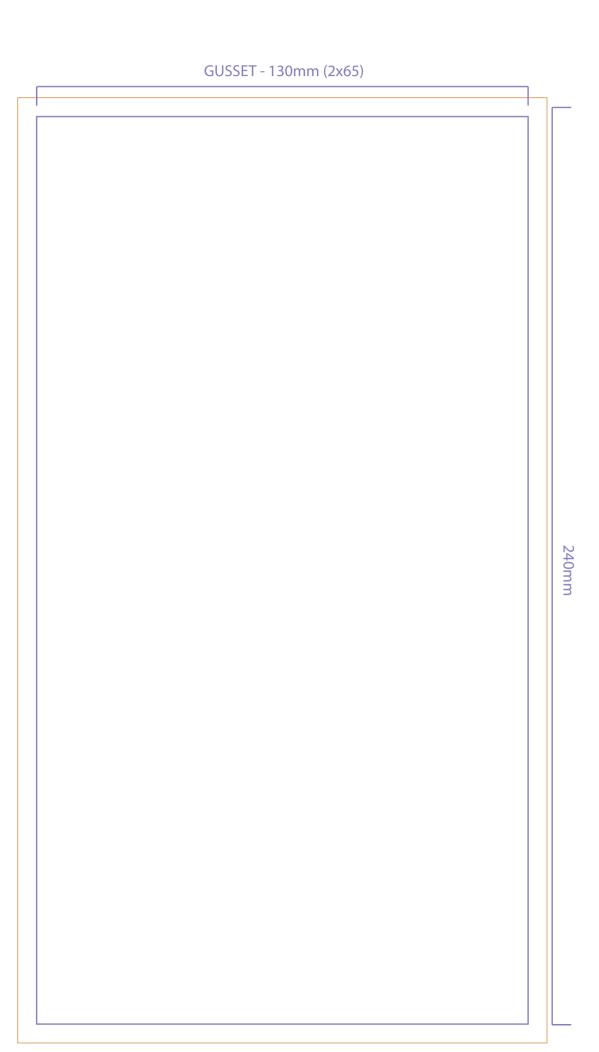

# **DOY POUCH**

### **DIRECTIONS:**

Please leave 5mm bleed all around Please put front and back on layers provided Please keep this keyline on its separate layer

### **PLEASE CHECK FOR:**

Tear Notch Position/ Gusset Size

#### **NOTE: PRINT FILE AMENDMENTS**

All print file amendments are charged at €/£90 per hour or part thereof (min 30 minute charge). Major design changes will be quoted in advance and must be covered by purchase order or email confirmation. These maybe credited once Foxpak receive a purchase order for production of the packaging.

——— Cutter

Seal Areas

Safe Image Area

Artwork Bleed Area

Tolerance Area - image & colour must be the same in both these areas to allow for left/right movement during pouch making.

## **OPEN AT THE TOP - FILL AT THIS END**