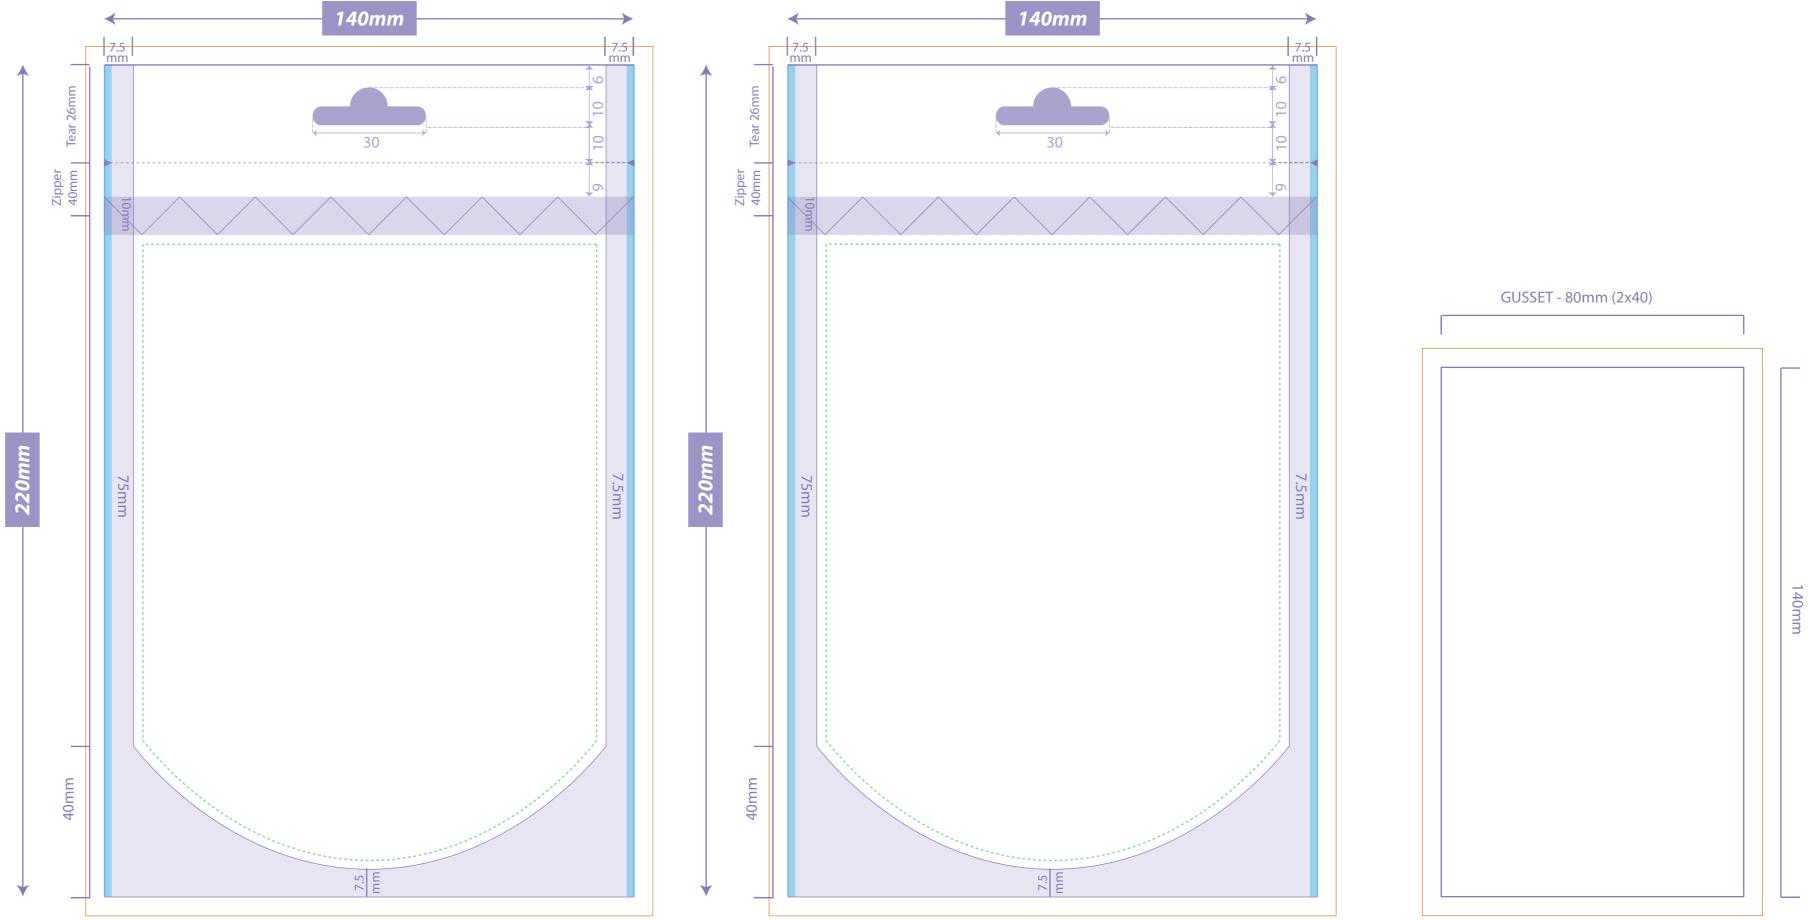

# **OPEN AT THE TOP - FILL AT THIS END**

# **DOY POUCH**

#### **DIRECTIONS:**

Please leave 5mm bleed all around Please put front and back on layers provided Please keep this keyline on its separate layer

### **PLEASE CHECK FOR:**

Zipper / Tear Notch Position/ Gusset Size